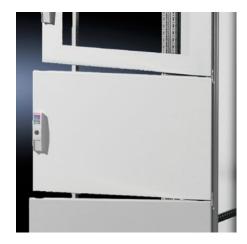

## **Features**

| Model No.           | TS 9672.143                                                                                                                                                                                                                                                                                                                                                                                                                                                                 |
|---------------------|-----------------------------------------------------------------------------------------------------------------------------------------------------------------------------------------------------------------------------------------------------------------------------------------------------------------------------------------------------------------------------------------------------------------------------------------------------------------------------|
| Product description | Suitable for TS enclosures instead of a door or rear panel. The partial doors can be combined as required. A front trim panel is required at the top and bottom. Door may be optionally hinged on the right or left. In doors without a viewing window (height 600 – 1000 mm), installation of the monitor frame SZ 2305.000 is possible. Standard double-bit lock insert may be exchanged for lock inserts, type F, and for comfort handle in systems 600 mm or more high. |
| Material            | Carbon steel, 2 mm                                                                                                                                                                                                                                                                                                                                                                                                                                                          |
| Surface finish      | Textured paint                                                                                                                                                                                                                                                                                                                                                                                                                                                              |
| Color               | RAL 7035                                                                                                                                                                                                                                                                                                                                                                                                                                                                    |
| Supply includes     | Cross member Hinges Lock components Assembly components                                                                                                                                                                                                                                                                                                                                                                                                                     |