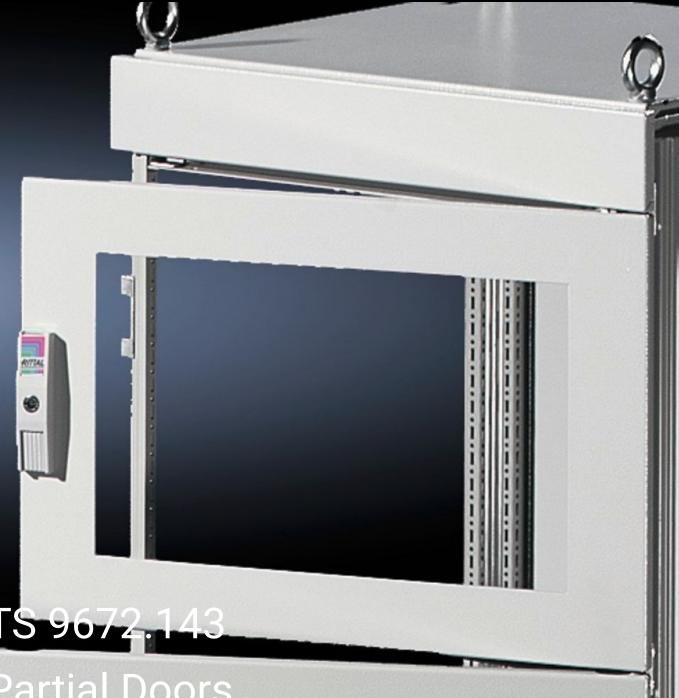

## TS 9672.143 - Partial Doors for TS

Door may be optionally hinged on the right or left.

## **Features**

| Model No.           | TS 9672.143                                                                                                                                                                                                                                                                                                                                                                                                                                                                 |
|---------------------|-----------------------------------------------------------------------------------------------------------------------------------------------------------------------------------------------------------------------------------------------------------------------------------------------------------------------------------------------------------------------------------------------------------------------------------------------------------------------------|
| Product description | Suitable for TS enclosures instead of a door or rear panel. The partial doors can be combined as required. A front trim panel is required at the top and bottom. Door may be optionally hinged on the right or left. In doors without a viewing window (height 600 – 1000 mm), installation of the monitor frame SZ 2305.000 is possible. Standard double-bit lock insert may be exchanged for lock inserts, type F, and for comfort handle in systems 600 mm or more high. |
| Material            | Carbon steel, 2 mm                                                                                                                                                                                                                                                                                                                                                                                                                                                          |
| Surface finish      | Textured paint                                                                                                                                                                                                                                                                                                                                                                                                                                                              |
| Color               | RAL 7035                                                                                                                                                                                                                                                                                                                                                                                                                                                                    |
| Supply includes     | Cross member Hinges Lock components Assembly components                                                                                                                                                                                                                                                                                                                                                                                                                     |