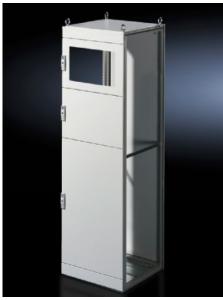

## **Features**

| Model No.           | TS 9672.143                                                                                                                                                                                                                                                                                                                                                                                                                                                                 |
|---------------------|-----------------------------------------------------------------------------------------------------------------------------------------------------------------------------------------------------------------------------------------------------------------------------------------------------------------------------------------------------------------------------------------------------------------------------------------------------------------------------|
| Product description | Suitable for TS enclosures instead of a door or rear panel. The partial doors can be combined as required. A front trim panel is required at the top and bottom. Door may be optionally hinged on the right or left. In doors without a viewing window (height 600 – 1000 mm), installation of the monitor frame SZ 2305.000 is possible. Standard double-bit lock insert may be exchanged for lock inserts, type F, and for comfort handle in systems 600 mm or more high. |
| Material            | Carbon steel, 2 mm                                                                                                                                                                                                                                                                                                                                                                                                                                                          |
| Surface finish      | Textured paint                                                                                                                                                                                                                                                                                                                                                                                                                                                              |
| Color               | RAL 7035                                                                                                                                                                                                                                                                                                                                                                                                                                                                    |
| Supply includes     | Cross member Hinges Lock components Assembly components                                                                                                                                                                                                                                                                                                                                                                                                                     |