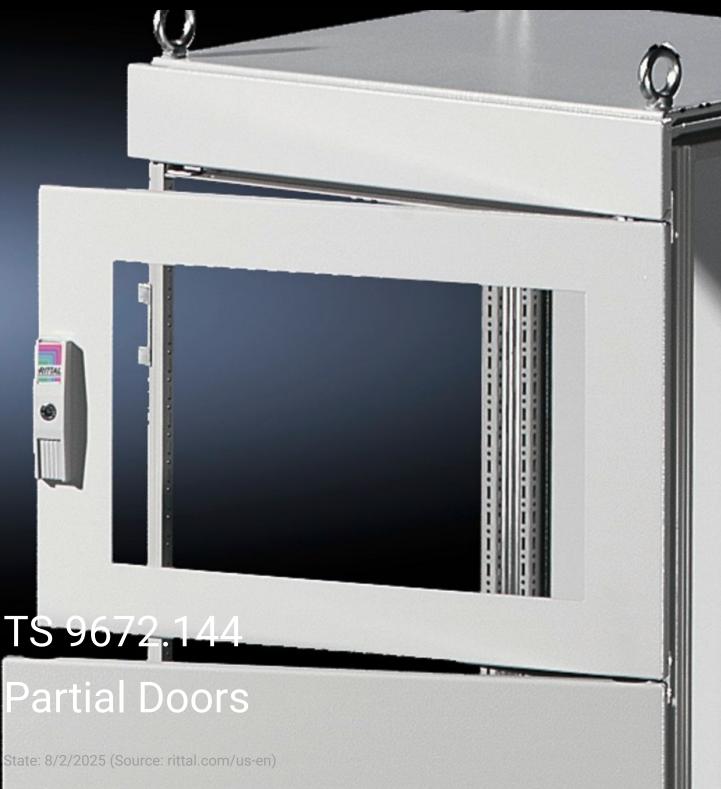

## TS 9672.144 - Partial Doors for TS

Door may be optionally hinged on the right or left.

## **Features**

| Model No.           | TS 9672.144                                                                                                                                                                                                                                                                                                                                                                                                                                                                 |
|---------------------|-----------------------------------------------------------------------------------------------------------------------------------------------------------------------------------------------------------------------------------------------------------------------------------------------------------------------------------------------------------------------------------------------------------------------------------------------------------------------------|
| Product description | Suitable for TS enclosures instead of a door or rear panel. The partial doors can be combined as required. A front trim panel is required at the top and bottom. Door may be optionally hinged on the right or left. In doors without a viewing window (height 600 – 1000 mm), installation of the monitor frame SZ 2305.000 is possible. Standard double-bit lock insert may be exchanged for lock inserts, type F, and for comfort handle in systems 600 mm or more high. |
| Material            | Carbon steel, 2 mm                                                                                                                                                                                                                                                                                                                                                                                                                                                          |
| Surface finish      | Textured paint                                                                                                                                                                                                                                                                                                                                                                                                                                                              |
| Color               | RAL 7035                                                                                                                                                                                                                                                                                                                                                                                                                                                                    |
| Supply includes     | Cross member Hinges Lock components Assembly components                                                                                                                                                                                                                                                                                                                                                                                                                     |