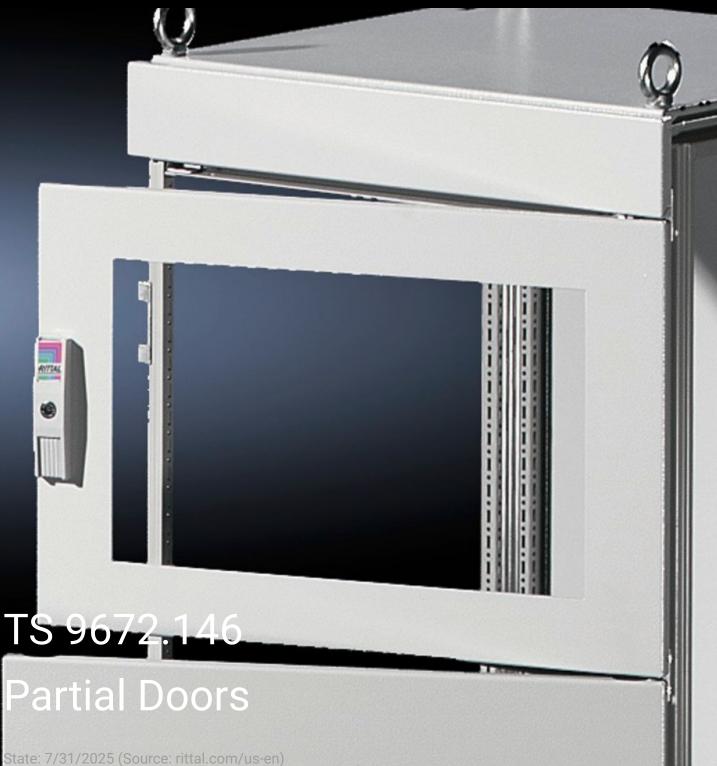

## TS 9672.146 - Partial Doors for TS

Door may be optionally hinged on the right or left.

## **Features**

| Model No.           | TS 9672.146                                                                                                                                                                                                                                                                                                                                                                                                                                                                 |
|---------------------|-----------------------------------------------------------------------------------------------------------------------------------------------------------------------------------------------------------------------------------------------------------------------------------------------------------------------------------------------------------------------------------------------------------------------------------------------------------------------------|
| Product description | Suitable for TS enclosures instead of a door or rear panel. The partial doors can be combined as required. A front trim panel is required at the top and bottom. Door may be optionally hinged on the right or left. In doors without a viewing window (height 600 – 1000 mm), installation of the monitor frame SZ 2305.000 is possible. Standard double-bit lock insert may be exchanged for lock inserts, type F, and for comfort handle in systems 600 mm or more high. |
| Material            | Carbon steel, 2 mm                                                                                                                                                                                                                                                                                                                                                                                                                                                          |
| Surface finish      | Textured paint                                                                                                                                                                                                                                                                                                                                                                                                                                                              |
| Color               | RAL 7035                                                                                                                                                                                                                                                                                                                                                                                                                                                                    |
| Supply includes     | Cross member Hinges Lock components Assembly components                                                                                                                                                                                                                                                                                                                                                                                                                     |