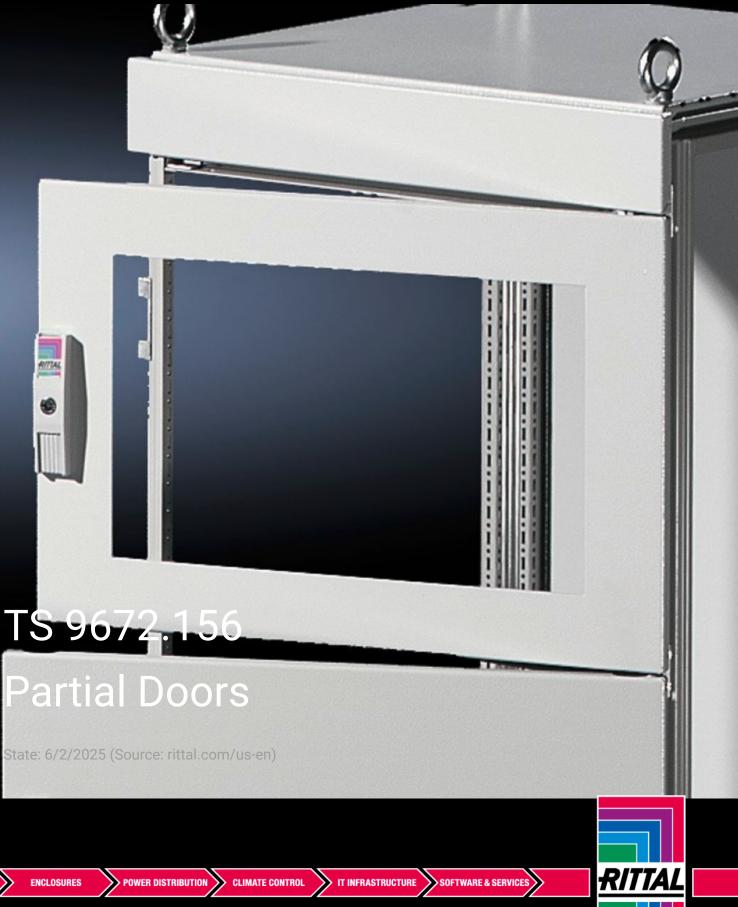

## TS 9672.156 - Partial Doors for TS

Door may be optionally hinged on the right or left.

## Features

| Model No.           | TS 9672.156                                                                                                                                                                                                                                                                                                                                                                                                                                                                                      |
|---------------------|--------------------------------------------------------------------------------------------------------------------------------------------------------------------------------------------------------------------------------------------------------------------------------------------------------------------------------------------------------------------------------------------------------------------------------------------------------------------------------------------------|
| Product description | Suitable for TS enclosures instead of a door or rear panel. The<br>partial doors can be combined as required. A front trim panel is<br>required at the top and bottom. Door may be optionally hinged on<br>the right or left. In doors without a viewing window (height 600 –<br>1000 mm), installation of the monitor frame SZ 2305.000 is<br>possible. Standard double-bit lock insert may be exchanged for lock<br>inserts, type F, and for comfort handle in systems 600 mm or more<br>high. |
| Material            | Carbon steel, 2 mm                                                                                                                                                                                                                                                                                                                                                                                                                                                                               |
| Surface finish      | Textured paint                                                                                                                                                                                                                                                                                                                                                                                                                                                                                   |
| Color               | RAL 7035                                                                                                                                                                                                                                                                                                                                                                                                                                                                                         |
| Supply includes     | Cross member<br>Hinges<br>Lock components<br>Assembly components                                                                                                                                                                                                                                                                                                                                                                                                                                 |