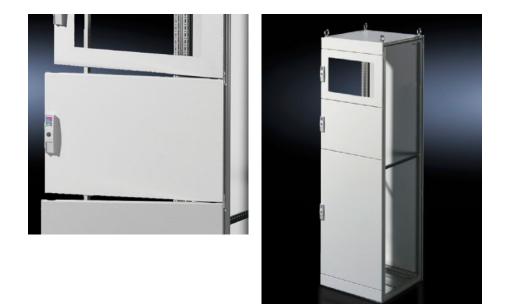

## TS 9672.156 - Partial Doors for TS

Door may be optionally hinged on the right or left.

## Features

| Model No.           | TS 9672.156                                                                                                                                                                                                                                                                                                                                                                                                                                                                                      |
|---------------------|--------------------------------------------------------------------------------------------------------------------------------------------------------------------------------------------------------------------------------------------------------------------------------------------------------------------------------------------------------------------------------------------------------------------------------------------------------------------------------------------------|
| Product description | Suitable for TS enclosures instead of a door or rear panel. The<br>partial doors can be combined as required. A front trim panel is<br>required at the top and bottom. Door may be optionally hinged on<br>the right or left. In doors without a viewing window (height 600 –<br>1000 mm), installation of the monitor frame SZ 2305.000 is<br>possible. Standard double-bit lock insert may be exchanged for lock<br>inserts, type F, and for comfort handle in systems 600 mm or more<br>high. |
| Material            | Carbon steel, 2 mm                                                                                                                                                                                                                                                                                                                                                                                                                                                                               |
| Surface finish      | Textured paint                                                                                                                                                                                                                                                                                                                                                                                                                                                                                   |
| Color               | RAL 7035                                                                                                                                                                                                                                                                                                                                                                                                                                                                                         |
| Supply includes     | Cross member<br>Hinges<br>Lock components<br>Assembly components                                                                                                                                                                                                                                                                                                                                                                                                                                 |