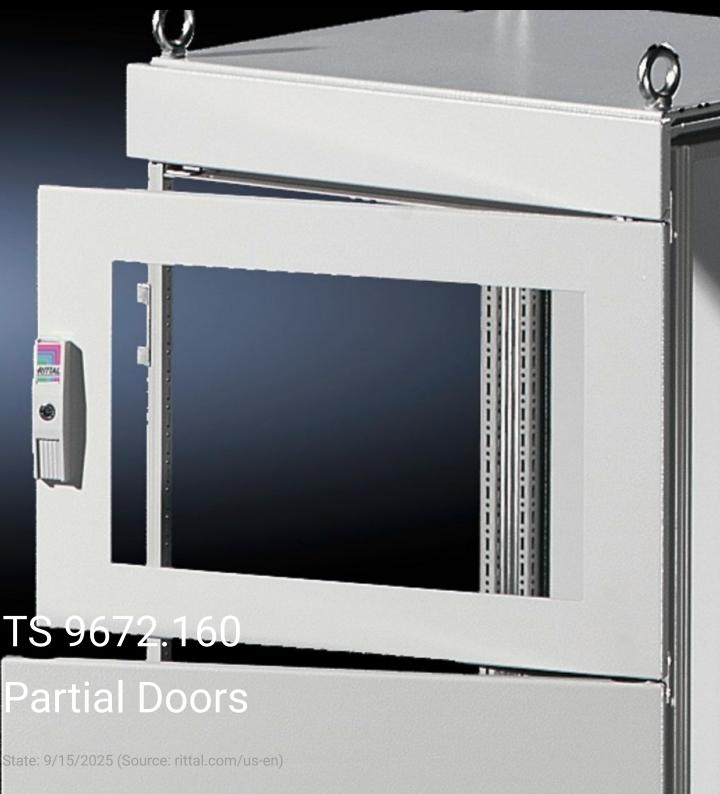

## TS 9672.160 - Partial Doors for TS

Door may be optionally hinged on the right or left.

## **Features**

| Model No.           | TS 9672.160                                                                                                                                                                                                                                                                                                                                                                                                                                                                 |
|---------------------|-----------------------------------------------------------------------------------------------------------------------------------------------------------------------------------------------------------------------------------------------------------------------------------------------------------------------------------------------------------------------------------------------------------------------------------------------------------------------------|
| Product description | Suitable for TS enclosures instead of a door or rear panel. The partial doors can be combined as required. A front trim panel is required at the top and bottom. Door may be optionally hinged on the right or left. In doors without a viewing window (height 600 – 1000 mm), installation of the monitor frame SZ 2305.000 is possible. Standard double-bit lock insert may be exchanged for lock inserts, type F, and for comfort handle in systems 600 mm or more high. |
| Material            | Carbon steel, 2 mm                                                                                                                                                                                                                                                                                                                                                                                                                                                          |
| Surface finish      | Textured paint                                                                                                                                                                                                                                                                                                                                                                                                                                                              |
| Color               | RAL 7035                                                                                                                                                                                                                                                                                                                                                                                                                                                                    |
| Supply includes     | Cross member Hinges Lock components Assembly components                                                                                                                                                                                                                                                                                                                                                                                                                     |