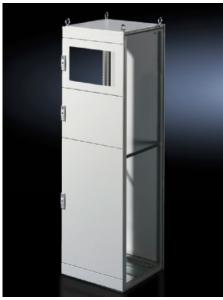

## TS 9672.160 - Partial Doors for TS

Door may be optionally hinged on the right or left.

## **Features**

| Model No.           | TS 9672.160                                                                                                                                                                                                                                                                                                                                                                                                                                                                 |
|---------------------|-----------------------------------------------------------------------------------------------------------------------------------------------------------------------------------------------------------------------------------------------------------------------------------------------------------------------------------------------------------------------------------------------------------------------------------------------------------------------------|
| Product description | Suitable for TS enclosures instead of a door or rear panel. The partial doors can be combined as required. A front trim panel is required at the top and bottom. Door may be optionally hinged on the right or left. In doors without a viewing window (height 600 – 1000 mm), installation of the monitor frame SZ 2305.000 is possible. Standard double-bit lock insert may be exchanged for lock inserts, type F, and for comfort handle in systems 600 mm or more high. |
| Material            | Carbon steel, 2 mm                                                                                                                                                                                                                                                                                                                                                                                                                                                          |
| Surface finish      | Textured paint                                                                                                                                                                                                                                                                                                                                                                                                                                                              |
| Color               | RAL 7035                                                                                                                                                                                                                                                                                                                                                                                                                                                                    |
| Supply includes     | Cross member Hinges Lock components Assembly components                                                                                                                                                                                                                                                                                                                                                                                                                     |