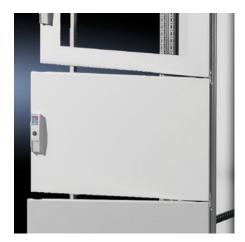

## TS 9672.160 - Partial Doors for TS

Door may be optionally hinged on the right or left.

## **Features**

| Model No.           | TS 9672.160                                                                                                                                                                                                                                                                                                                                                                                                                                                                 |
|---------------------|-----------------------------------------------------------------------------------------------------------------------------------------------------------------------------------------------------------------------------------------------------------------------------------------------------------------------------------------------------------------------------------------------------------------------------------------------------------------------------|
| Product description | Suitable for TS enclosures instead of a door or rear panel. The partial doors can be combined as required. A front trim panel is required at the top and bottom. Door may be optionally hinged on the right or left. In doors without a viewing window (height 600 – 1000 mm), installation of the monitor frame SZ 2305.000 is possible. Standard double-bit lock insert may be exchanged for lock inserts, type F, and for comfort handle in systems 600 mm or more high. |
| Material            | Carbon steel, 2 mm                                                                                                                                                                                                                                                                                                                                                                                                                                                          |
| Surface finish      | Textured paint                                                                                                                                                                                                                                                                                                                                                                                                                                                              |
| Color               | RAL 7035                                                                                                                                                                                                                                                                                                                                                                                                                                                                    |
| Supply includes     | Cross member Hinges Lock components Assembly components                                                                                                                                                                                                                                                                                                                                                                                                                     |