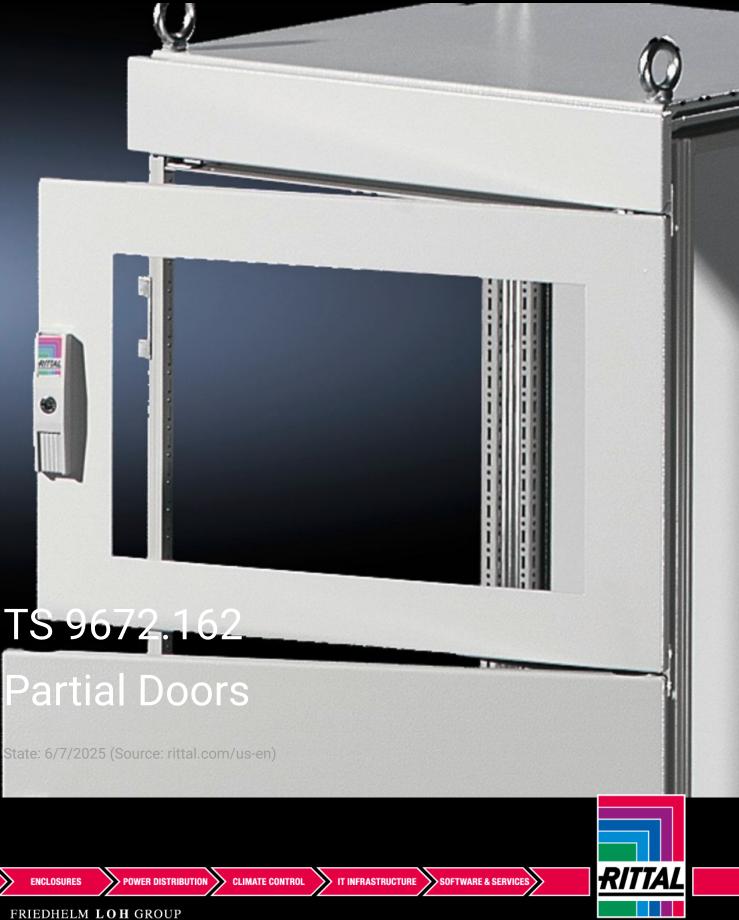

## TS 9672.162 - Partial Doors for TS

Door may be optionally hinged on the right or left.

## Features

| Model No.           | TS 9672.162                                                                                                                                                                                                                                                                                                                                                                                                                                                                                      |
|---------------------|--------------------------------------------------------------------------------------------------------------------------------------------------------------------------------------------------------------------------------------------------------------------------------------------------------------------------------------------------------------------------------------------------------------------------------------------------------------------------------------------------|
| Product description | Suitable for TS enclosures instead of a door or rear panel. The<br>partial doors can be combined as required. A front trim panel is<br>required at the top and bottom. Door may be optionally hinged on<br>the right or left. In doors without a viewing window (height 600 –<br>1000 mm), installation of the monitor frame SZ 2305.000 is<br>possible. Standard double-bit lock insert may be exchanged for lock<br>inserts, type F, and for comfort handle in systems 600 mm or more<br>high. |
| Material            | Carbon steel, 2 mm                                                                                                                                                                                                                                                                                                                                                                                                                                                                               |
| Surface finish      | Textured paint                                                                                                                                                                                                                                                                                                                                                                                                                                                                                   |
| Color               | RAL 7035                                                                                                                                                                                                                                                                                                                                                                                                                                                                                         |
| Supply includes     | Cross member<br>Hinges<br>Lock components<br>Assembly components                                                                                                                                                                                                                                                                                                                                                                                                                                 |