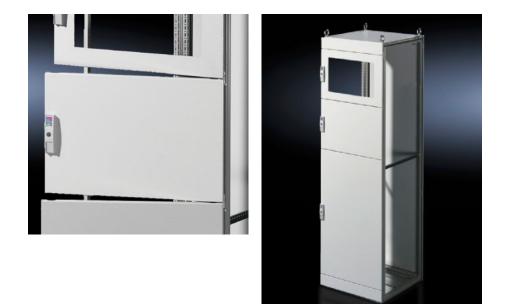

## TS 9672.162 - Partial Doors for TS

Door may be optionally hinged on the right or left.

## Features

| Model No.           | TS 9672.162                                                                                                                                                                                                                                                                                                                                                                                                                                                                                      |
|---------------------|--------------------------------------------------------------------------------------------------------------------------------------------------------------------------------------------------------------------------------------------------------------------------------------------------------------------------------------------------------------------------------------------------------------------------------------------------------------------------------------------------|
| Product description | Suitable for TS enclosures instead of a door or rear panel. The<br>partial doors can be combined as required. A front trim panel is<br>required at the top and bottom. Door may be optionally hinged on<br>the right or left. In doors without a viewing window (height 600 –<br>1000 mm), installation of the monitor frame SZ 2305.000 is<br>possible. Standard double-bit lock insert may be exchanged for lock<br>inserts, type F, and for comfort handle in systems 600 mm or more<br>high. |
| Material            | Carbon steel, 2 mm                                                                                                                                                                                                                                                                                                                                                                                                                                                                               |
| Surface finish      | Textured paint                                                                                                                                                                                                                                                                                                                                                                                                                                                                                   |
| Color               | RAL 7035                                                                                                                                                                                                                                                                                                                                                                                                                                                                                         |
| Supply includes     | Cross member<br>Hinges<br>Lock components<br>Assembly components                                                                                                                                                                                                                                                                                                                                                                                                                                 |