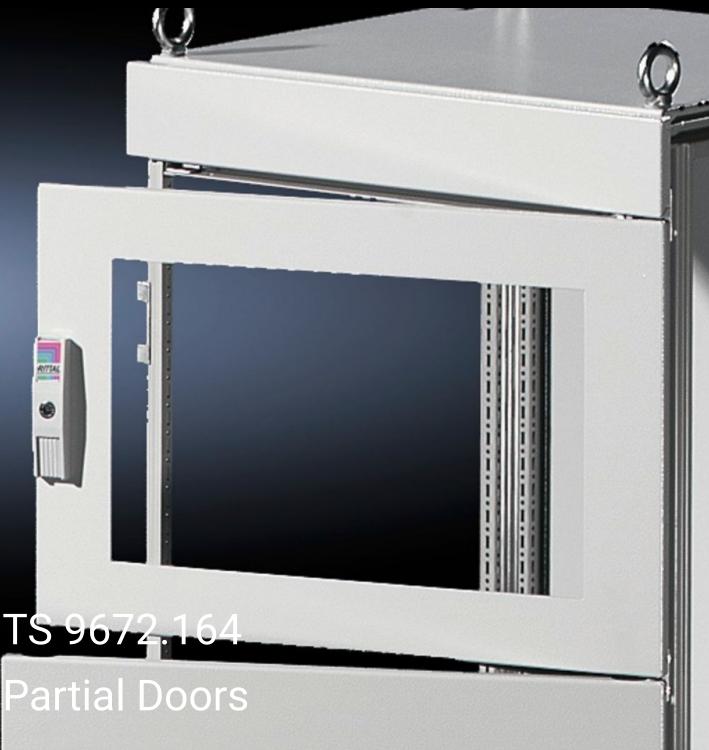

## TS 9672.164 - Partial Doors for TS

Door may be optionally hinged on the right or left.

## **Features**

| Model No.           | TS 9672.164                                                                                                                                                                                                                                                                                                                                                                                                                                                                 |
|---------------------|-----------------------------------------------------------------------------------------------------------------------------------------------------------------------------------------------------------------------------------------------------------------------------------------------------------------------------------------------------------------------------------------------------------------------------------------------------------------------------|
| Product description | Suitable for TS enclosures instead of a door or rear panel. The partial doors can be combined as required. A front trim panel is required at the top and bottom. Door may be optionally hinged on the right or left. In doors without a viewing window (height 600 – 1000 mm), installation of the monitor frame SZ 2305.000 is possible. Standard double-bit lock insert may be exchanged for lock inserts, type F, and for comfort handle in systems 600 mm or more high. |
| Material            | Carbon steel, 2 mm                                                                                                                                                                                                                                                                                                                                                                                                                                                          |
| Surface finish      | Textured paint                                                                                                                                                                                                                                                                                                                                                                                                                                                              |
| Color               | RAL 7035                                                                                                                                                                                                                                                                                                                                                                                                                                                                    |
| Supply includes     | Cross member<br>Hinges                                                                                                                                                                                                                                                                                                                                                                                                                                                      |
|                     | Lock components                                                                                                                                                                                                                                                                                                                                                                                                                                                             |
|                     | Assembly components                                                                                                                                                                                                                                                                                                                                                                                                                                                         |