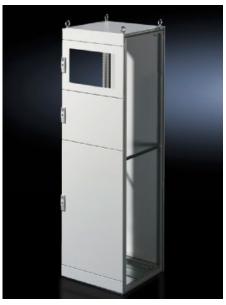

## TS 9672.164 - Partial Doors for TS

Door may be optionally hinged on the right or left.

## **Features**

| Model No.           | TS 9672.164                                                                                                                                                                                                                                                                                                                                                                                                                                                                 |
|---------------------|-----------------------------------------------------------------------------------------------------------------------------------------------------------------------------------------------------------------------------------------------------------------------------------------------------------------------------------------------------------------------------------------------------------------------------------------------------------------------------|
| Product description | Suitable for TS enclosures instead of a door or rear panel. The partial doors can be combined as required. A front trim panel is required at the top and bottom. Door may be optionally hinged on the right or left. In doors without a viewing window (height 600 – 1000 mm), installation of the monitor frame SZ 2305.000 is possible. Standard double-bit lock insert may be exchanged for lock inserts, type F, and for comfort handle in systems 600 mm or more high. |
| Material            | Carbon steel, 2 mm                                                                                                                                                                                                                                                                                                                                                                                                                                                          |
| Surface finish      | Textured paint                                                                                                                                                                                                                                                                                                                                                                                                                                                              |
| Color               | RAL 7035                                                                                                                                                                                                                                                                                                                                                                                                                                                                    |
| Supply includes     | Cross member<br>Hinges                                                                                                                                                                                                                                                                                                                                                                                                                                                      |
|                     | Lock components                                                                                                                                                                                                                                                                                                                                                                                                                                                             |
|                     | Assembly components                                                                                                                                                                                                                                                                                                                                                                                                                                                         |