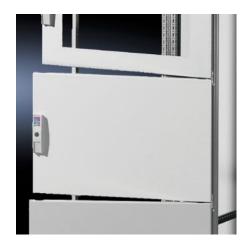

## TS 9672.164 - Partial Doors for TS

Door may be optionally hinged on the right or left.

## **Features**

| Model No.           | TS 9672.164                                                                                                                                                                                                                                                                                                                                                                                                                                                                 |
|---------------------|-----------------------------------------------------------------------------------------------------------------------------------------------------------------------------------------------------------------------------------------------------------------------------------------------------------------------------------------------------------------------------------------------------------------------------------------------------------------------------|
| Product description | Suitable for TS enclosures instead of a door or rear panel. The partial doors can be combined as required. A front trim panel is required at the top and bottom. Door may be optionally hinged on the right or left. In doors without a viewing window (height 600 – 1000 mm), installation of the monitor frame SZ 2305.000 is possible. Standard double-bit lock insert may be exchanged for lock inserts, type F, and for comfort handle in systems 600 mm or more high. |
| Material            | Carbon steel, 2 mm                                                                                                                                                                                                                                                                                                                                                                                                                                                          |
| Surface finish      | Textured paint                                                                                                                                                                                                                                                                                                                                                                                                                                                              |
| Color               | RAL 7035                                                                                                                                                                                                                                                                                                                                                                                                                                                                    |
| Supply includes     | Cross member<br>Hinges                                                                                                                                                                                                                                                                                                                                                                                                                                                      |
|                     | Lock components                                                                                                                                                                                                                                                                                                                                                                                                                                                             |
|                     | Assembly components                                                                                                                                                                                                                                                                                                                                                                                                                                                         |