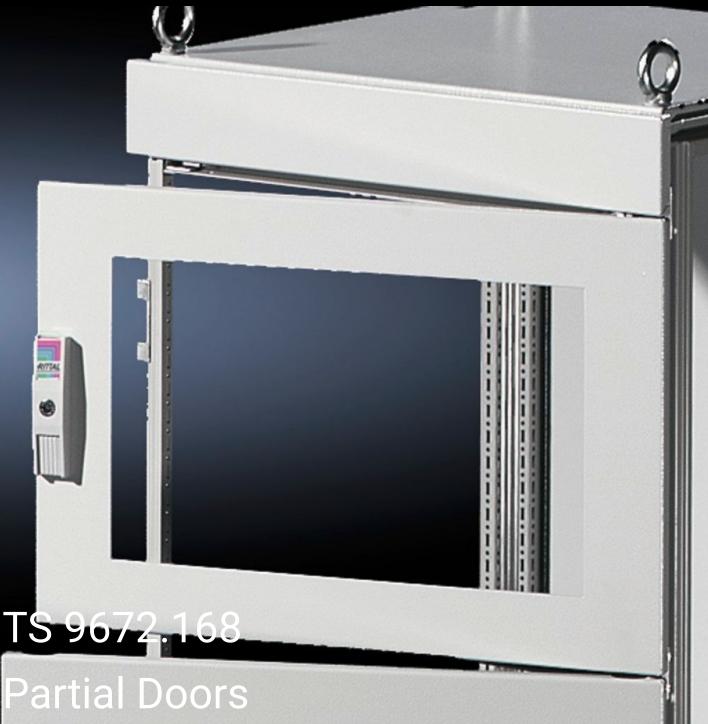

## TS 9672.168 - Partial Doors for TS

Door may be optionally hinged on the right or left.

## **Features**

| Model No.           | TS 9672.168                                                                                                                                                                                                                                                                                                                                                                                                                                                                 |
|---------------------|-----------------------------------------------------------------------------------------------------------------------------------------------------------------------------------------------------------------------------------------------------------------------------------------------------------------------------------------------------------------------------------------------------------------------------------------------------------------------------|
| Product description | Suitable for TS enclosures instead of a door or rear panel. The partial doors can be combined as required. A front trim panel is required at the top and bottom. Door may be optionally hinged on the right or left. In doors without a viewing window (height 600 – 1000 mm), installation of the monitor frame SZ 2305.000 is possible. Standard double-bit lock insert may be exchanged for lock inserts, type F, and for comfort handle in systems 600 mm or more high. |
| Material            | Carbon steel, 2 mm                                                                                                                                                                                                                                                                                                                                                                                                                                                          |
| Surface finish      | Textured paint                                                                                                                                                                                                                                                                                                                                                                                                                                                              |
| Color               | RAL 7035                                                                                                                                                                                                                                                                                                                                                                                                                                                                    |
| Supply includes     | Cross member Hinges Lock components Assembly components                                                                                                                                                                                                                                                                                                                                                                                                                     |