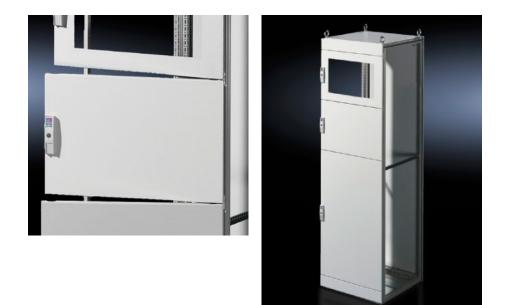

## TS 9672.170 - Partial Doors for TS

Door may be optionally hinged on the right or left.

## Features

| Model No.           | TS 9672.170                                                                                                                                                                                                                                                                                                                                                                                                                                                                                      |
|---------------------|--------------------------------------------------------------------------------------------------------------------------------------------------------------------------------------------------------------------------------------------------------------------------------------------------------------------------------------------------------------------------------------------------------------------------------------------------------------------------------------------------|
| Product description | Suitable for TS enclosures instead of a door or rear panel. The<br>partial doors can be combined as required. A front trim panel is<br>required at the top and bottom. Door may be optionally hinged on<br>the right or left. In doors without a viewing window (height 600 –<br>1000 mm), installation of the monitor frame SZ 2305.000 is<br>possible. Standard double-bit lock insert may be exchanged for lock<br>inserts, type F, and for comfort handle in systems 600 mm or more<br>high. |
| Material            | Carbon steel, 2 mm                                                                                                                                                                                                                                                                                                                                                                                                                                                                               |
| Surface finish      | Textured paint                                                                                                                                                                                                                                                                                                                                                                                                                                                                                   |
| Color               | RAL 7035                                                                                                                                                                                                                                                                                                                                                                                                                                                                                         |
| Supply includes     | Cross member<br>Hinges<br>Lock components<br>Assembly components                                                                                                                                                                                                                                                                                                                                                                                                                                 |