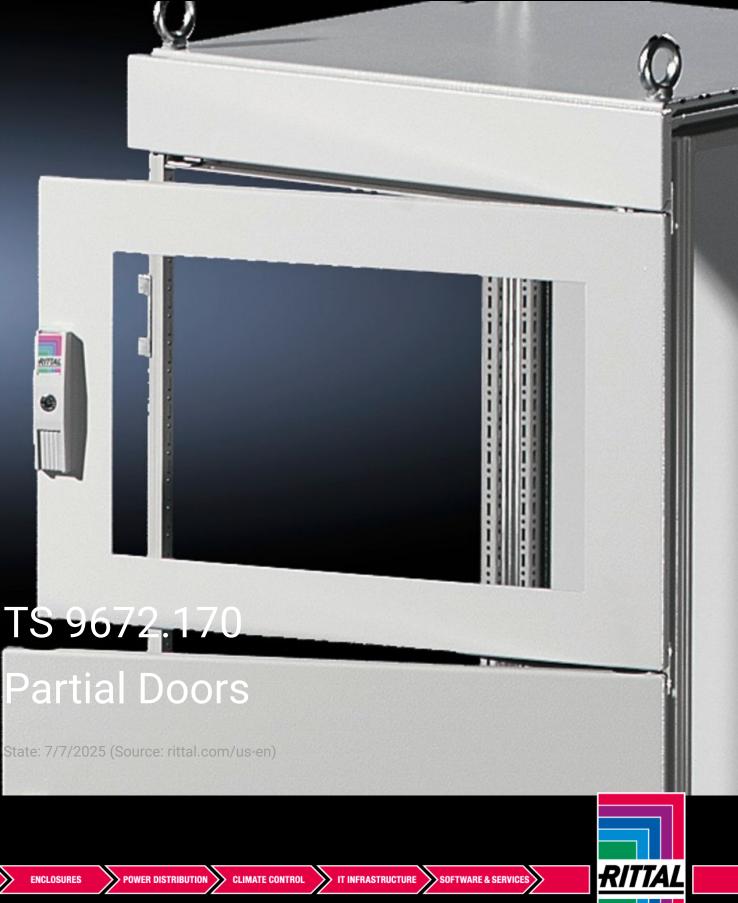

## TS 9672.170 - Partial Doors for TS

Door may be optionally hinged on the right or left.

## Features

| Model No.           | TS 9672.170                                                                                                                                                                                                                                                                                                                                                                                                                                                                                      |
|---------------------|--------------------------------------------------------------------------------------------------------------------------------------------------------------------------------------------------------------------------------------------------------------------------------------------------------------------------------------------------------------------------------------------------------------------------------------------------------------------------------------------------|
| Product description | Suitable for TS enclosures instead of a door or rear panel. The<br>partial doors can be combined as required. A front trim panel is<br>required at the top and bottom. Door may be optionally hinged on<br>the right or left. In doors without a viewing window (height 600 –<br>1000 mm), installation of the monitor frame SZ 2305.000 is<br>possible. Standard double-bit lock insert may be exchanged for lock<br>inserts, type F, and for comfort handle in systems 600 mm or more<br>high. |
| Material            | Carbon steel, 2 mm                                                                                                                                                                                                                                                                                                                                                                                                                                                                               |
| Surface finish      | Textured paint                                                                                                                                                                                                                                                                                                                                                                                                                                                                                   |
| Color               | RAL 7035                                                                                                                                                                                                                                                                                                                                                                                                                                                                                         |
| Supply includes     | Cross member<br>Hinges<br>Lock components<br>Assembly components                                                                                                                                                                                                                                                                                                                                                                                                                                 |