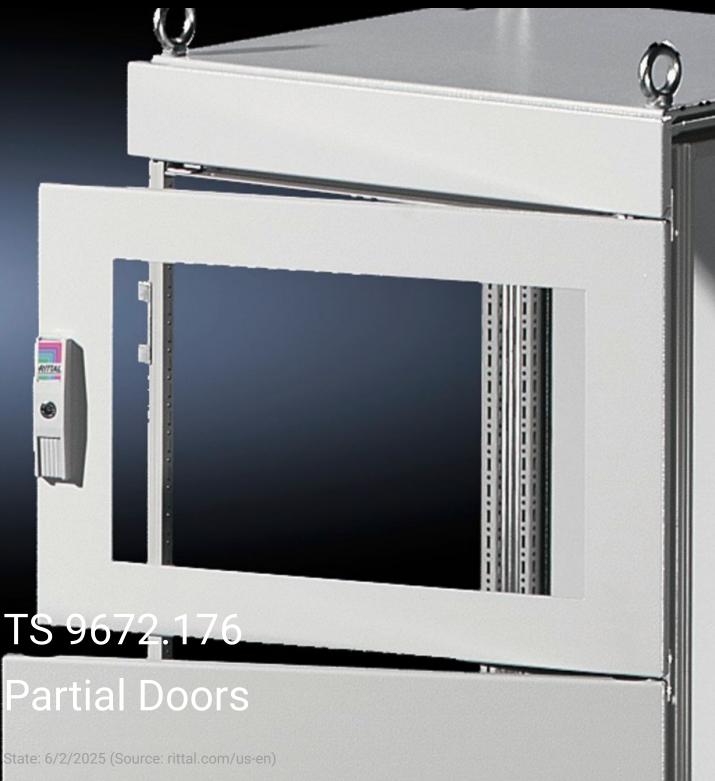

## TS 9672.176 - Partial Doors for TS

Door may be optionally hinged on the right or left.

## **Features**

| Model No.           | TS 9672.176                                                                                                                                                                                                                                                                                                                                                                                                                                                                 |
|---------------------|-----------------------------------------------------------------------------------------------------------------------------------------------------------------------------------------------------------------------------------------------------------------------------------------------------------------------------------------------------------------------------------------------------------------------------------------------------------------------------|
| Product description | Suitable for TS enclosures instead of a door or rear panel. The partial doors can be combined as required. A front trim panel is required at the top and bottom. Door may be optionally hinged on the right or left. In doors without a viewing window (height 600 – 1000 mm), installation of the monitor frame SZ 2305.000 is possible. Standard double-bit lock insert may be exchanged for lock inserts, type F, and for comfort handle in systems 600 mm or more high. |
| Material            | Carbon steel, 2 mm                                                                                                                                                                                                                                                                                                                                                                                                                                                          |
| Surface finish      | Textured paint                                                                                                                                                                                                                                                                                                                                                                                                                                                              |
| Color               | RAL 7035                                                                                                                                                                                                                                                                                                                                                                                                                                                                    |
| Supply includes     | Cross member<br>Hinges                                                                                                                                                                                                                                                                                                                                                                                                                                                      |
|                     | Lock components                                                                                                                                                                                                                                                                                                                                                                                                                                                             |
|                     | Assembly components                                                                                                                                                                                                                                                                                                                                                                                                                                                         |