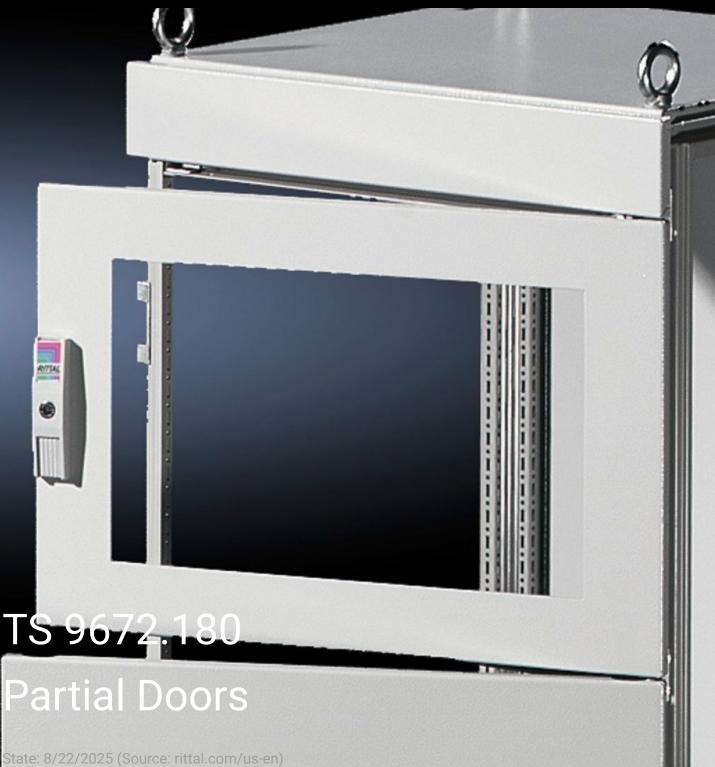

## TS 9672.180 - Partial Doors for TS

Door may be optionally hinged on the right or left.

## **Features**

| Model No.           | TS 9672.180                                                                                                                                                                                                                                                                                                                                                                                                                                                                 |
|---------------------|-----------------------------------------------------------------------------------------------------------------------------------------------------------------------------------------------------------------------------------------------------------------------------------------------------------------------------------------------------------------------------------------------------------------------------------------------------------------------------|
| Product description | Suitable for TS enclosures instead of a door or rear panel. The partial doors can be combined as required. A front trim panel is required at the top and bottom. Door may be optionally hinged on the right or left. In doors without a viewing window (height 600 – 1000 mm), installation of the monitor frame SZ 2305.000 is possible. Standard double-bit lock insert may be exchanged for lock inserts, type F, and for comfort handle in systems 600 mm or more high. |
| Material            | Carbon steel, 2 mm                                                                                                                                                                                                                                                                                                                                                                                                                                                          |
| Surface finish      | Textured paint                                                                                                                                                                                                                                                                                                                                                                                                                                                              |
| Color               | RAL 7035                                                                                                                                                                                                                                                                                                                                                                                                                                                                    |
| Supply includes     | Cross member Hinges Lock components Assembly components                                                                                                                                                                                                                                                                                                                                                                                                                     |