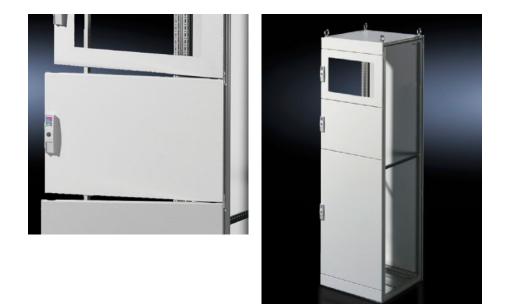

## TS 9672.181 - Partial Doors for TS

Door may be optionally hinged on the right or left.

## Features

| Model No.           | TS 9672.181                                                                                                                                                                                                                                                                                                                                                                                                                                                                                      |
|---------------------|--------------------------------------------------------------------------------------------------------------------------------------------------------------------------------------------------------------------------------------------------------------------------------------------------------------------------------------------------------------------------------------------------------------------------------------------------------------------------------------------------|
| Product description | Suitable for TS enclosures instead of a door or rear panel. The<br>partial doors can be combined as required. A front trim panel is<br>required at the top and bottom. Door may be optionally hinged on<br>the right or left. In doors without a viewing window (height 600 –<br>1000 mm), installation of the monitor frame SZ 2305.000 is<br>possible. Standard double-bit lock insert may be exchanged for lock<br>inserts, type F, and for comfort handle in systems 600 mm or more<br>high. |
| Material            | Carbon steel, 2 mm                                                                                                                                                                                                                                                                                                                                                                                                                                                                               |
| Surface finish      | Textured paint                                                                                                                                                                                                                                                                                                                                                                                                                                                                                   |
| Color               | RAL 7035                                                                                                                                                                                                                                                                                                                                                                                                                                                                                         |
| Supply includes     | Cross member<br>Hinges<br>Lock components<br>Assembly components                                                                                                                                                                                                                                                                                                                                                                                                                                 |