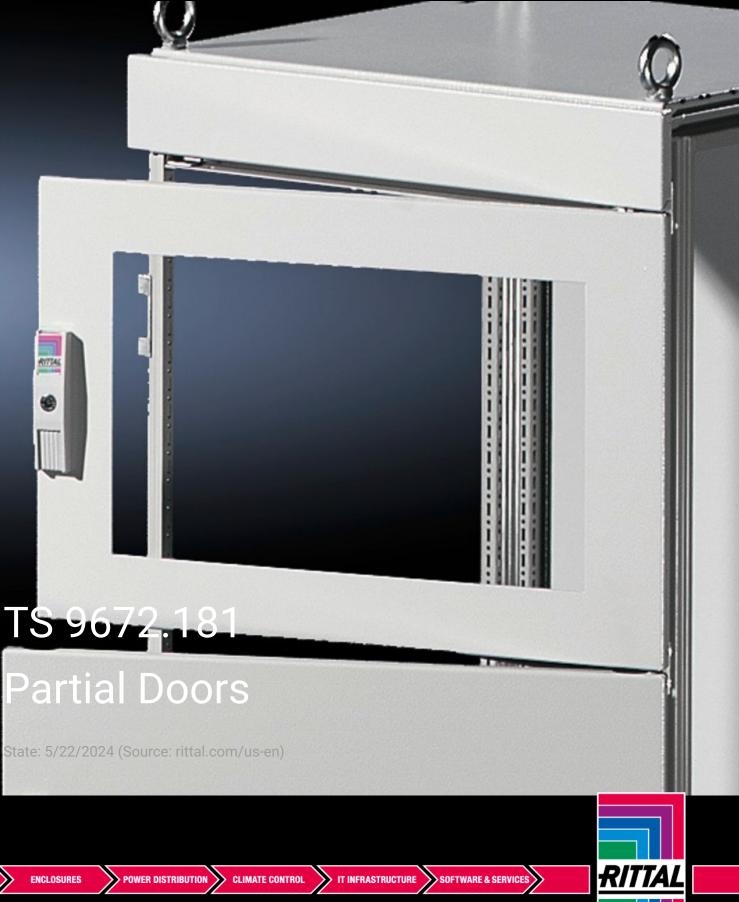

## TS 9672.181 - Partial Doors for TS

Door may be optionally hinged on the right or left.

## Features

| Model No.           | TS 9672.181                                                                                                                                                                                                                                                                                                                                                                                                                                                                                      |
|---------------------|--------------------------------------------------------------------------------------------------------------------------------------------------------------------------------------------------------------------------------------------------------------------------------------------------------------------------------------------------------------------------------------------------------------------------------------------------------------------------------------------------|
| Product description | Suitable for TS enclosures instead of a door or rear panel. The<br>partial doors can be combined as required. A front trim panel is<br>required at the top and bottom. Door may be optionally hinged on<br>the right or left. In doors without a viewing window (height 600 –<br>1000 mm), installation of the monitor frame SZ 2305.000 is<br>possible. Standard double-bit lock insert may be exchanged for lock<br>inserts, type F, and for comfort handle in systems 600 mm or more<br>high. |
| Material            | Carbon steel, 2 mm                                                                                                                                                                                                                                                                                                                                                                                                                                                                               |
| Surface finish      | Textured paint                                                                                                                                                                                                                                                                                                                                                                                                                                                                                   |
| Color               | RAL 7035                                                                                                                                                                                                                                                                                                                                                                                                                                                                                         |
| Supply includes     | Cross member<br>Hinges<br>Lock components<br>Assembly components                                                                                                                                                                                                                                                                                                                                                                                                                                 |