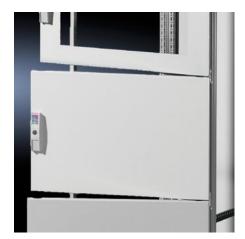

## TS 9672.183 - Partial Doors for TS

Door may be optionally hinged on the right or left.

## **Features**

| Model No.           | TS 9672.183                                                                                                                                                                                                                                                                                                                                                                                                                                                                 |
|---------------------|-----------------------------------------------------------------------------------------------------------------------------------------------------------------------------------------------------------------------------------------------------------------------------------------------------------------------------------------------------------------------------------------------------------------------------------------------------------------------------|
| Product description | Suitable for TS enclosures instead of a door or rear panel. The partial doors can be combined as required. A front trim panel is required at the top and bottom. Door may be optionally hinged on the right or left. In doors without a viewing window (height 600 – 1000 mm), installation of the monitor frame SZ 2305.000 is possible. Standard double-bit lock insert may be exchanged for lock inserts, type F, and for comfort handle in systems 600 mm or more high. |
| Material            | Carbon steel, 2 mm                                                                                                                                                                                                                                                                                                                                                                                                                                                          |
| Surface finish      | Textured paint                                                                                                                                                                                                                                                                                                                                                                                                                                                              |
| Color               | RAL 7035                                                                                                                                                                                                                                                                                                                                                                                                                                                                    |
| Supply includes     | Cross member Hinges Lock components Assembly components                                                                                                                                                                                                                                                                                                                                                                                                                     |