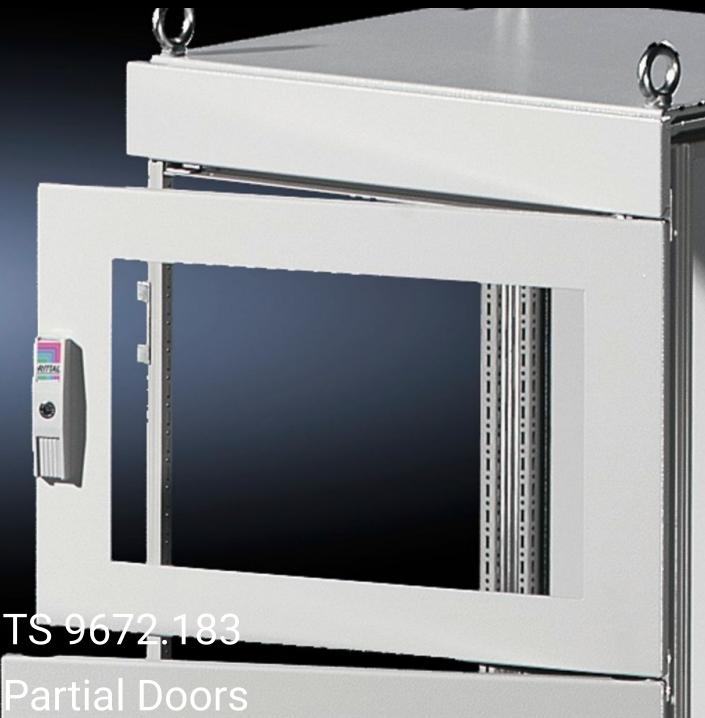

## TS 9672.183 - Partial Doors for TS

Door may be optionally hinged on the right or left.

## **Features**

| Model No.           | TS 9672.183                                                                                                                                                                                                                                                                                                                                                                                                                                                                 |
|---------------------|-----------------------------------------------------------------------------------------------------------------------------------------------------------------------------------------------------------------------------------------------------------------------------------------------------------------------------------------------------------------------------------------------------------------------------------------------------------------------------|
| Product description | Suitable for TS enclosures instead of a door or rear panel. The partial doors can be combined as required. A front trim panel is required at the top and bottom. Door may be optionally hinged on the right or left. In doors without a viewing window (height 600 – 1000 mm), installation of the monitor frame SZ 2305.000 is possible. Standard double-bit lock insert may be exchanged for lock inserts, type F, and for comfort handle in systems 600 mm or more high. |
| Material            | Carbon steel, 2 mm                                                                                                                                                                                                                                                                                                                                                                                                                                                          |
| Surface finish      | Textured paint                                                                                                                                                                                                                                                                                                                                                                                                                                                              |
| Color               | RAL 7035                                                                                                                                                                                                                                                                                                                                                                                                                                                                    |
| Supply includes     | Cross member Hinges Lock components Assembly components                                                                                                                                                                                                                                                                                                                                                                                                                     |