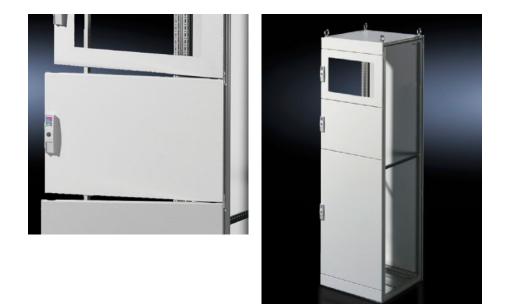

## TS 9672.184 - Partial Doors for TS

Door may be optionally hinged on the right or left.

## Features

| Model No.           | TS 9672.184                                                                                                                                                                                                                                                                                                                                                                                                                                                                                      |
|---------------------|--------------------------------------------------------------------------------------------------------------------------------------------------------------------------------------------------------------------------------------------------------------------------------------------------------------------------------------------------------------------------------------------------------------------------------------------------------------------------------------------------|
| Product description | Suitable for TS enclosures instead of a door or rear panel. The<br>partial doors can be combined as required. A front trim panel is<br>required at the top and bottom. Door may be optionally hinged on<br>the right or left. In doors without a viewing window (height 600 –<br>1000 mm), installation of the monitor frame SZ 2305.000 is<br>possible. Standard double-bit lock insert may be exchanged for lock<br>inserts, type F, and for comfort handle in systems 600 mm or more<br>high. |
| Material            | Carbon steel, 2 mm                                                                                                                                                                                                                                                                                                                                                                                                                                                                               |
| Surface finish      | Textured paint                                                                                                                                                                                                                                                                                                                                                                                                                                                                                   |
| Color               | RAL 7035                                                                                                                                                                                                                                                                                                                                                                                                                                                                                         |
| Supply includes     | Cross member<br>Hinges<br>Lock components<br>Assembly components                                                                                                                                                                                                                                                                                                                                                                                                                                 |