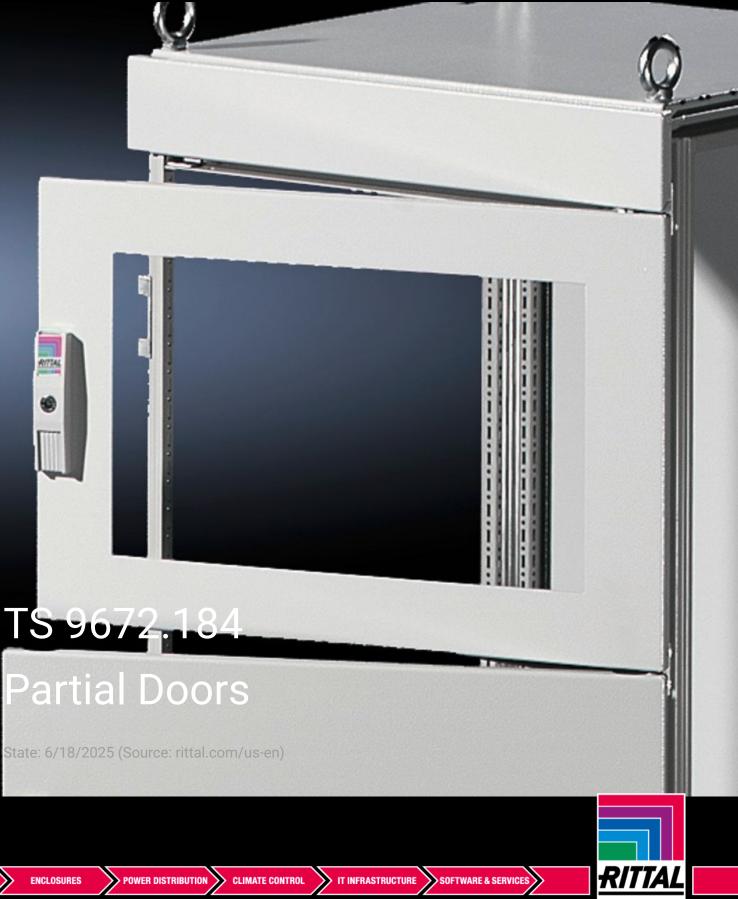

## TS 9672.184 - Partial Doors for TS

Door may be optionally hinged on the right or left.

## Features

| Model No.           | TS 9672.184                                                                                                                                                                                                                                                                                                                                                                                                                                                                                      |
|---------------------|--------------------------------------------------------------------------------------------------------------------------------------------------------------------------------------------------------------------------------------------------------------------------------------------------------------------------------------------------------------------------------------------------------------------------------------------------------------------------------------------------|
| Product description | Suitable for TS enclosures instead of a door or rear panel. The<br>partial doors can be combined as required. A front trim panel is<br>required at the top and bottom. Door may be optionally hinged on<br>the right or left. In doors without a viewing window (height 600 –<br>1000 mm), installation of the monitor frame SZ 2305.000 is<br>possible. Standard double-bit lock insert may be exchanged for lock<br>inserts, type F, and for comfort handle in systems 600 mm or more<br>high. |
| Material            | Carbon steel, 2 mm                                                                                                                                                                                                                                                                                                                                                                                                                                                                               |
| Surface finish      | Textured paint                                                                                                                                                                                                                                                                                                                                                                                                                                                                                   |
| Color               | RAL 7035                                                                                                                                                                                                                                                                                                                                                                                                                                                                                         |
| Supply includes     | Cross member<br>Hinges<br>Lock components<br>Assembly components                                                                                                                                                                                                                                                                                                                                                                                                                                 |