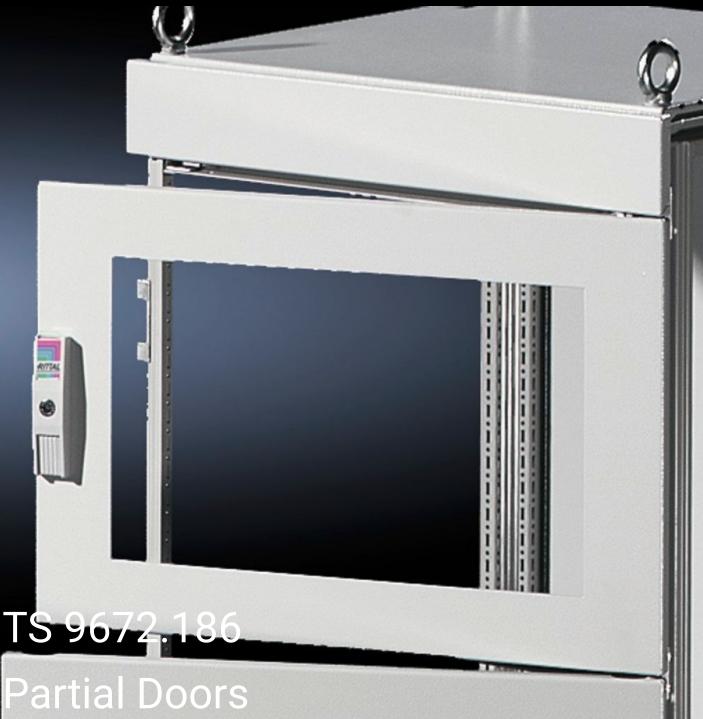

## TS 9672.186 - Partial Doors for TS

Door may be optionally hinged on the right or left.

## **Features**

| Model No.           | TS 9672.186                                                                                                                                                                                                                                                                                                                                                                                                                                                                 |
|---------------------|-----------------------------------------------------------------------------------------------------------------------------------------------------------------------------------------------------------------------------------------------------------------------------------------------------------------------------------------------------------------------------------------------------------------------------------------------------------------------------|
| Product description | Suitable for TS enclosures instead of a door or rear panel. The partial doors can be combined as required. A front trim panel is required at the top and bottom. Door may be optionally hinged on the right or left. In doors without a viewing window (height 600 – 1000 mm), installation of the monitor frame SZ 2305.000 is possible. Standard double-bit lock insert may be exchanged for lock inserts, type F, and for comfort handle in systems 600 mm or more high. |
| Material            | Carbon steel, 2 mm                                                                                                                                                                                                                                                                                                                                                                                                                                                          |
| Surface finish      | Textured paint                                                                                                                                                                                                                                                                                                                                                                                                                                                              |
| Color               | RAL 7035                                                                                                                                                                                                                                                                                                                                                                                                                                                                    |
| Supply includes     | Cross member Hinges Lock components Assembly components                                                                                                                                                                                                                                                                                                                                                                                                                     |