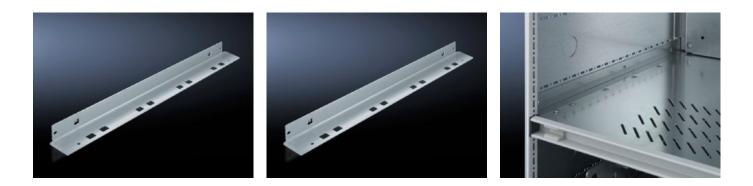

## SV 9673.404 - Mounting Bracket for compartment divider

May be attached to a TS frame, a side panel module or between frame profiles and an auxiliary construction, allows slide-in attachment of compartment dividers.

#### Features

| Model No.             | SV 9673.404                                                                                                                                                                                                                          |
|-----------------------|--------------------------------------------------------------------------------------------------------------------------------------------------------------------------------------------------------------------------------------|
| Product description   | The mounting bracket may be attached to a TS frame, to a side<br>panel module or between a frame section and an auxiliary<br>construction. Pre-machined mounting openings allow slide-in<br>attachment of functional space dividers. |
| Material              | Carbon steel, 1.5 mm                                                                                                                                                                                                                 |
| Surface finish        | Zinc-plated                                                                                                                                                                                                                          |
| Supply includes       | Assembly components                                                                                                                                                                                                                  |
| For compartment depth | 400 mm<br>15.7 ″                                                                                                                                                                                                                     |
| Length                | 352 mm<br>13.9 ″                                                                                                                                                                                                                     |
| Dimensions            | Length: 352 mm<br>Length: 13.9 ″                                                                                                                                                                                                     |
| Packaging unit        | 8 pc(s).                                                                                                                                                                                                                             |
| Net weight            | 2.24                                                                                                                                                                                                                                 |
| Gross weight          | 2.34                                                                                                                                                                                                                                 |
| Customs tariff number | 73182900                                                                                                                                                                                                                             |
| EAN                   | 4028177707412                                                                                                                                                                                                                        |