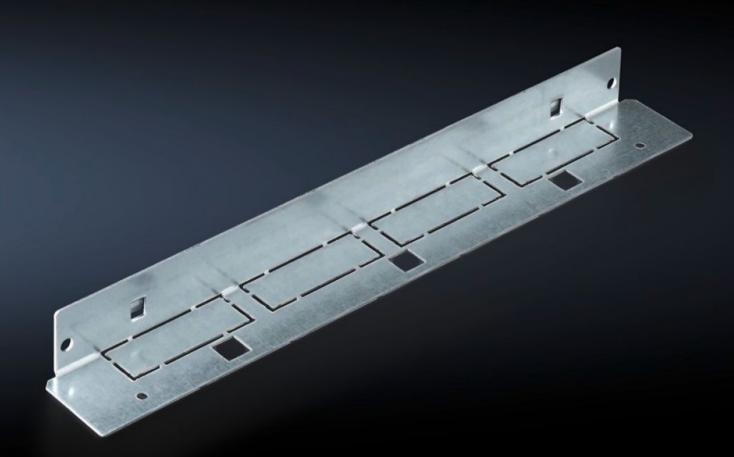

## SV 9673.404 - Mounting Bracket for compartment divider

May be attached to a TS frame, a side panel module or between frame profiles and an auxiliary construction, allows slide-in attachment of compartment dividers.

#### Features

| Model No.             | SV 9673.404                                                                                                                                                                                                                          |
|-----------------------|--------------------------------------------------------------------------------------------------------------------------------------------------------------------------------------------------------------------------------------|
| Product description   | The mounting bracket may be attached to a TS frame, to a side<br>panel module or between a frame section and an auxiliary<br>construction. Pre-machined mounting openings allow slide-in<br>attachment of functional space dividers. |
| Material              | Carbon steel, 1.5 mm                                                                                                                                                                                                                 |
| Surface finish        | Zinc-plated                                                                                                                                                                                                                          |
| Supply includes       | Assembly components                                                                                                                                                                                                                  |
| For compartment depth | 400 mm<br>15.7 ″                                                                                                                                                                                                                     |
| Length                | 352 mm<br>13.9 ″                                                                                                                                                                                                                     |
| Dimensions            | Length: 352 mm<br>Length: 13.9 ″                                                                                                                                                                                                     |
| Packaging unit        | 8 pc(s).                                                                                                                                                                                                                             |
| Net weight            | 2.24                                                                                                                                                                                                                                 |
| Gross weight          | 2.34                                                                                                                                                                                                                                 |
| Customs tariff number | 73182900                                                                                                                                                                                                                             |
| EAN                   | 4028177707412                                                                                                                                                                                                                        |