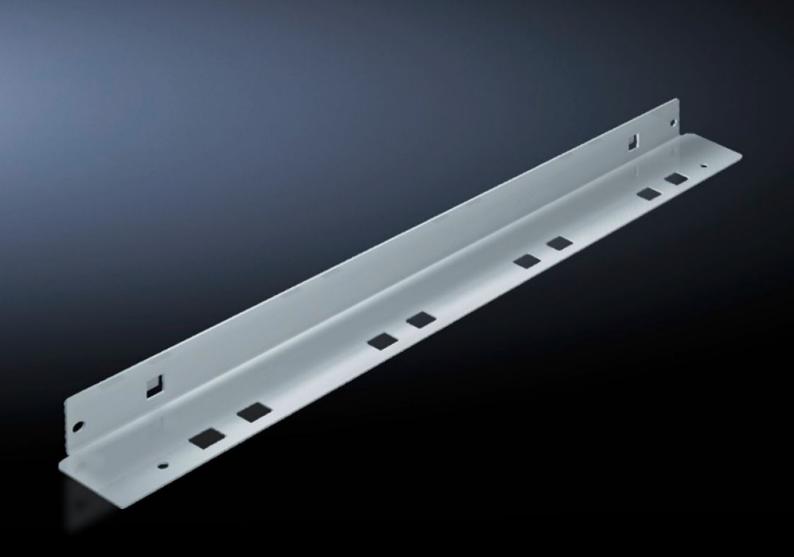

### SV 9673.405 - Mounting Bracket for compartment divider

May be attached to a TS frame, a side panel module or between frame profiles and an auxiliary construction, allows slide-in attachment of compartment dividers.

#### **Features**

| Model No.             | SV 9673.405                                                                                                                                                                                                                 |  |
|-----------------------|-----------------------------------------------------------------------------------------------------------------------------------------------------------------------------------------------------------------------------|--|
| Product description   | The mounting bracket may be attached to a TS frame, to a side panel module or between a frame section and an auxiliary construction. Pre-machined mounting openings allow slide-in attachment of functional space dividers. |  |
| Material              | Carbon steel, 1.5 mm                                                                                                                                                                                                        |  |
| Surface finish        | Zinc-plated                                                                                                                                                                                                                 |  |
| Supply includes       | Assembly components                                                                                                                                                                                                         |  |
| For compartment depth | 425 mm<br>16.7 ″                                                                                                                                                                                                            |  |
| Length                | 427 mm<br>16.8 ″                                                                                                                                                                                                            |  |
| Dimensions            | Length: 427 mm<br>Length: 16.8 ″                                                                                                                                                                                            |  |
| Packaging unit        | 8 pc(s).                                                                                                                                                                                                                    |  |
| Net weight            | 2.512                                                                                                                                                                                                                       |  |
| Gross weight          | 2.71                                                                                                                                                                                                                        |  |
| Customs tariff number | 73269098                                                                                                                                                                                                                    |  |
| EAN                   | 4028177543607                                                                                                                                                                                                               |  |