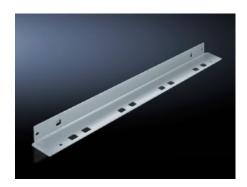

### SV 9673.405 - Mounting Bracket for compartment divider

May be attached to a TS frame, a side panel module or between frame profiles and an auxiliary construction, allows slide-in attachment of compartment dividers.

#### **Features**

| Model No.             | SV 9673.405                                                                                                                                                                                                                 |  |
|-----------------------|-----------------------------------------------------------------------------------------------------------------------------------------------------------------------------------------------------------------------------|--|
| Product description   | The mounting bracket may be attached to a TS frame, to a side panel module or between a frame section and an auxiliary construction. Pre-machined mounting openings allow slide-in attachment of functional space dividers. |  |
| Material              | Carbon steel, 1.5 mm                                                                                                                                                                                                        |  |
| Surface finish        | Zinc-plated                                                                                                                                                                                                                 |  |
| Supply includes       | Assembly components                                                                                                                                                                                                         |  |
| For compartment depth | 425 mm<br>16.7 ″                                                                                                                                                                                                            |  |
| Length                | 427 mm<br>16.8 ″                                                                                                                                                                                                            |  |
| Dimensions            | Length: 427 mm<br>Length: 16.8 ″                                                                                                                                                                                            |  |
| Packaging unit        | 8 pc(s).                                                                                                                                                                                                                    |  |
| Net weight            | 2.512                                                                                                                                                                                                                       |  |
| Gross weight          | 2.71                                                                                                                                                                                                                        |  |
| Customs tariff number | 73269098                                                                                                                                                                                                                    |  |
| EAN                   | 4028177543607                                                                                                                                                                                                               |  |