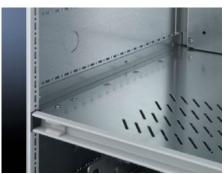

### SV 9673.405 - Mounting Bracket for compartment divider

May be attached to a TS frame, a side panel module or between frame profiles and an auxiliary construction, allows slide-in attachment of compartment dividers.

#### **Features**

| Model No.             | SV 9673.405                                                                                                                                                                                                                 |  |
|-----------------------|-----------------------------------------------------------------------------------------------------------------------------------------------------------------------------------------------------------------------------|--|
| Product description   | The mounting bracket may be attached to a TS frame, to a side panel module or between a frame section and an auxiliary construction. Pre-machined mounting openings allow slide-in attachment of functional space dividers. |  |
| Material              | Carbon steel, 1.5 mm                                                                                                                                                                                                        |  |
| Surface finish        | Zinc-plated                                                                                                                                                                                                                 |  |
| Supply includes       | Assembly components                                                                                                                                                                                                         |  |
| For compartment depth | 425 mm<br>16.7 ″                                                                                                                                                                                                            |  |
| Length                | 427 mm<br>16.8 ″                                                                                                                                                                                                            |  |
| Dimensions            | Length: 427 mm<br>Length: 16.8 ″                                                                                                                                                                                            |  |
| Packaging unit        | 8 pc(s).                                                                                                                                                                                                                    |  |
| Net weight            | 2.512                                                                                                                                                                                                                       |  |
| Gross weight          | 2.71                                                                                                                                                                                                                        |  |
| Customs tariff number | 73269098                                                                                                                                                                                                                    |  |
| EAN                   | 4028177543607                                                                                                                                                                                                               |  |