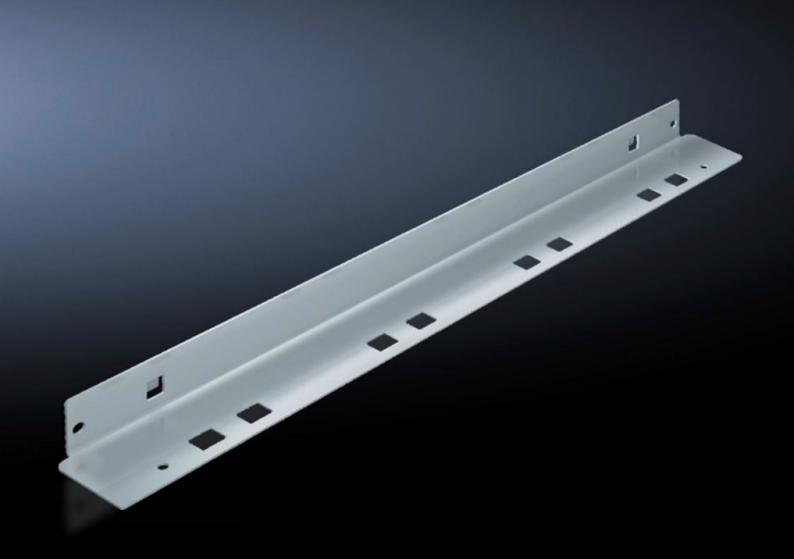

### SV 9673.406 - Mounting Bracket for compartment divider

May be attached to a TS frame, a side panel module or between frame profiles and an auxiliary construction, allows slide-in attachment of compartment dividers.

#### **Features**

| Model No.             | SV 9673.406                                                                                                                                                                                                                 |  |
|-----------------------|-----------------------------------------------------------------------------------------------------------------------------------------------------------------------------------------------------------------------------|--|
| Product description   | The mounting bracket may be attached to a TS frame, to a side panel module or between a frame section and an auxiliary construction. Pre-machined mounting openings allow slide-in attachment of functional space dividers. |  |
| Material              | Carbon steel, 1.5 mm                                                                                                                                                                                                        |  |
| Surface finish        | Zinc-plated                                                                                                                                                                                                                 |  |
| Supply includes       | Assembly components                                                                                                                                                                                                         |  |
| For compartment depth | 600 mm<br>23.6 ″                                                                                                                                                                                                            |  |
| Length                | 552 mm<br>21.7 ˝                                                                                                                                                                                                            |  |
| Dimensions            | Length: 552 mm<br>Length: 21.7 "                                                                                                                                                                                            |  |
| Packaging unit        | 8 pc(s).                                                                                                                                                                                                                    |  |
| Net weight            | 3.4                                                                                                                                                                                                                         |  |
| Gross weight          | 3.824                                                                                                                                                                                                                       |  |
| Customs tariff number | 73269098                                                                                                                                                                                                                    |  |
| EAN                   | 4028177544444                                                                                                                                                                                                               |  |