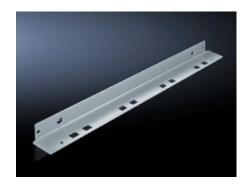

### SV 9673.406 - Mounting Bracket for compartment divider

May be attached to a TS frame, a side panel module or between frame profiles and an auxiliary construction, allows slide-in attachment of compartment dividers.

#### **Features**

| Model No.             | SV 9673.406                                                                                                                                                                                                                 |  |
|-----------------------|-----------------------------------------------------------------------------------------------------------------------------------------------------------------------------------------------------------------------------|--|
| Product description   | The mounting bracket may be attached to a TS frame, to a side panel module or between a frame section and an auxiliary construction. Pre-machined mounting openings allow slide-in attachment of functional space dividers. |  |
| Material              | Carbon steel, 1.5 mm                                                                                                                                                                                                        |  |
| Surface finish        | Zinc-plated                                                                                                                                                                                                                 |  |
| Supply includes       | Assembly components                                                                                                                                                                                                         |  |
| For compartment depth | 600 mm<br>23.6 ″                                                                                                                                                                                                            |  |
| Length                | 552 mm<br>21.7 ˝                                                                                                                                                                                                            |  |
| Dimensions            | Length: 552 mm<br>Length: 21.7 "                                                                                                                                                                                            |  |
| Packaging unit        | 8 pc(s).                                                                                                                                                                                                                    |  |
| Net weight            | 3.4                                                                                                                                                                                                                         |  |
| Gross weight          | 3.824                                                                                                                                                                                                                       |  |
| Customs tariff number | 73269098                                                                                                                                                                                                                    |  |
| EAN                   | 4028177544444                                                                                                                                                                                                               |  |