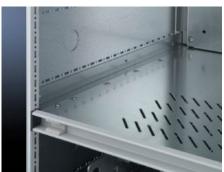

### SV 9673.406 - Mounting Bracket for compartment divider

May be attached to a TS frame, a side panel module or between frame profiles and an auxiliary construction, allows slide-in attachment of compartment dividers.

#### **Features**

| Model No.             | SV 9673.406                                                                                                                                                                                                                 |  |
|-----------------------|-----------------------------------------------------------------------------------------------------------------------------------------------------------------------------------------------------------------------------|--|
| Product description   | The mounting bracket may be attached to a TS frame, to a side panel module or between a frame section and an auxiliary construction. Pre-machined mounting openings allow slide-in attachment of functional space dividers. |  |
| Material              | Carbon steel, 1.5 mm                                                                                                                                                                                                        |  |
| Surface finish        | Zinc-plated                                                                                                                                                                                                                 |  |
| Supply includes       | Assembly components                                                                                                                                                                                                         |  |
| For compartment depth | 600 mm<br>23.6 ″                                                                                                                                                                                                            |  |
| Length                | 552 mm<br>21.7 ˝                                                                                                                                                                                                            |  |
| Dimensions            | Length: 552 mm<br>Length: 21.7 "                                                                                                                                                                                            |  |
| Packaging unit        | 8 pc(s).                                                                                                                                                                                                                    |  |
| Net weight            | 3.4                                                                                                                                                                                                                         |  |
| Gross weight          | 3.824                                                                                                                                                                                                                       |  |
| Customs tariff number | 73269098                                                                                                                                                                                                                    |  |
| EAN                   | 4028177544444                                                                                                                                                                                                               |  |