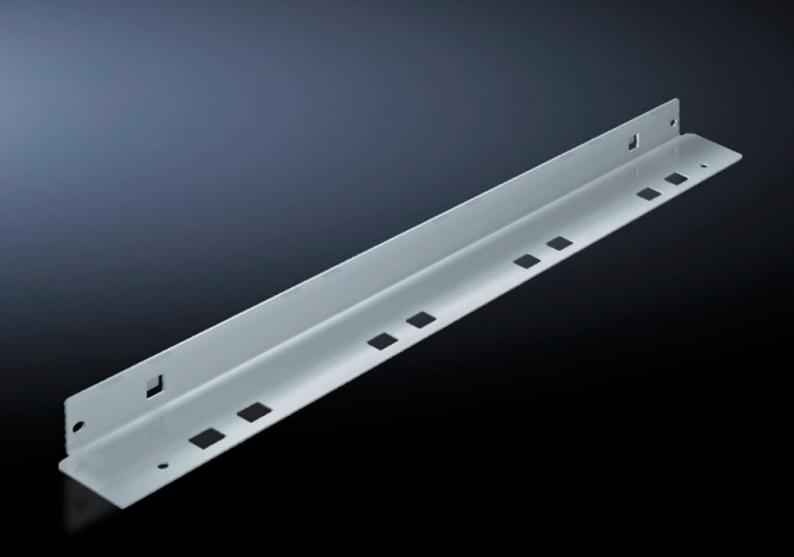

### SV 9673.408 - Mounting Bracket for compartment divider

May be attached to a TS frame, a side panel module or between frame profiles and an auxiliary construction, allows slide-in attachment of compartment dividers.

#### **Features**

| Model No.             | SV 9673.408                                                                                                                                                                                                                 |  |
|-----------------------|-----------------------------------------------------------------------------------------------------------------------------------------------------------------------------------------------------------------------------|--|
| Product description   | The mounting bracket may be attached to a TS frame, to a side panel module or between a frame section and an auxiliary construction. Pre-machined mounting openings allow slide-in attachment of functional space dividers. |  |
| Material              | Carbon steel, 1.5 mm                                                                                                                                                                                                        |  |
| Surface finish        | Zinc-plated                                                                                                                                                                                                                 |  |
| Supply includes       | Assembly components                                                                                                                                                                                                         |  |
| For compartment depth | 800 mm<br>31.5 ″                                                                                                                                                                                                            |  |
| Length                | 752 mm<br>29.6 ″                                                                                                                                                                                                            |  |
| Dimensions            | Length: 752 mm<br>Length: 29.6 "                                                                                                                                                                                            |  |
| Packaging unit        | 8 pc(s).                                                                                                                                                                                                                    |  |
| Net weight            | 4.88                                                                                                                                                                                                                        |  |
| Gross weight          | 5                                                                                                                                                                                                                           |  |
| Customs tariff number | 73269098                                                                                                                                                                                                                    |  |
| EAN                   | 4028177574472                                                                                                                                                                                                               |  |