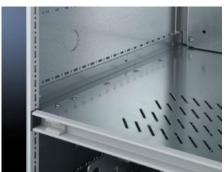

### SV 9673.408 - Mounting Bracket for compartment divider

May be attached to a TS frame, a side panel module or between frame profiles and an auxiliary construction, allows slide-in attachment of compartment dividers.

#### **Features**

| Model No.             | SV 9673.408                                                                                                                                                                                                                 |  |
|-----------------------|-----------------------------------------------------------------------------------------------------------------------------------------------------------------------------------------------------------------------------|--|
| Product description   | The mounting bracket may be attached to a TS frame, to a side panel module or between a frame section and an auxiliary construction. Pre-machined mounting openings allow slide-in attachment of functional space dividers. |  |
| Material              | Carbon steel, 1.5 mm                                                                                                                                                                                                        |  |
| Surface finish        | Zinc-plated                                                                                                                                                                                                                 |  |
| Supply includes       | Assembly components                                                                                                                                                                                                         |  |
| For compartment depth | 800 mm<br>31.5 ″                                                                                                                                                                                                            |  |
| Length                | 752 mm<br>29.6 ″                                                                                                                                                                                                            |  |
| Dimensions            | Length: 752 mm<br>Length: 29.6 "                                                                                                                                                                                            |  |
| Packaging unit        | 8 pc(s).                                                                                                                                                                                                                    |  |
| Net weight            | 4.88                                                                                                                                                                                                                        |  |
| Gross weight          | 5                                                                                                                                                                                                                           |  |
| Customs tariff number | 73269098                                                                                                                                                                                                                    |  |
| EAN                   | 4028177574472                                                                                                                                                                                                               |  |