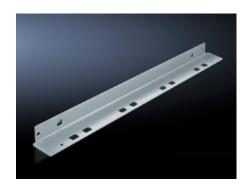

### SV 9673.408 - Mounting Bracket for compartment divider

May be attached to a TS frame, a side panel module or between frame profiles and an auxiliary construction, allows slide-in attachment of compartment dividers.

#### **Features**

| Model No.             | SV 9673.408                                                                                                                                                                                                                 |  |
|-----------------------|-----------------------------------------------------------------------------------------------------------------------------------------------------------------------------------------------------------------------------|--|
| Product description   | The mounting bracket may be attached to a TS frame, to a side panel module or between a frame section and an auxiliary construction. Pre-machined mounting openings allow slide-in attachment of functional space dividers. |  |
| Material              | Carbon steel, 1.5 mm                                                                                                                                                                                                        |  |
| Surface finish        | Zinc-plated                                                                                                                                                                                                                 |  |
| Supply includes       | Assembly components                                                                                                                                                                                                         |  |
| For compartment depth | 800 mm<br>31.5 ″                                                                                                                                                                                                            |  |
| Length                | 752 mm<br>29.6 ″                                                                                                                                                                                                            |  |
| Dimensions            | Length: 752 mm<br>Length: 29.6 "                                                                                                                                                                                            |  |
| Packaging unit        | 8 pc(s).                                                                                                                                                                                                                    |  |
| Net weight            | 4.88                                                                                                                                                                                                                        |  |
| Gross weight          | 5                                                                                                                                                                                                                           |  |
| Customs tariff number | 73269098                                                                                                                                                                                                                    |  |
| EAN                   | 4028177574472                                                                                                                                                                                                               |  |