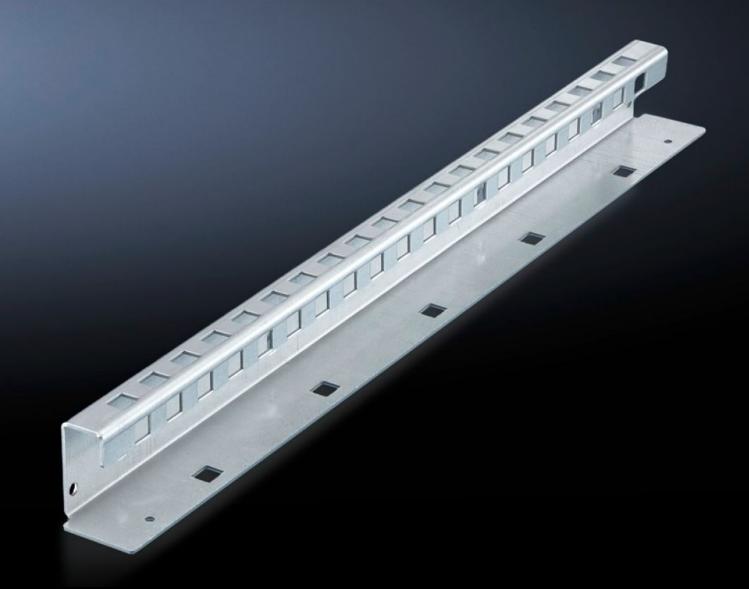

# SV 9673.428 - Mounting Bracket for compartment divider and air circuit-breaker support rail

Fastened to a side panel module, the air circuit-breaker support rail can be attached to the upper level

#### **Features**

| Model No.             | SV 9673.428                                                                                                                                                                                                                        |
|-----------------------|------------------------------------------------------------------------------------------------------------------------------------------------------------------------------------------------------------------------------------|
| Product description   | The mounting bracket is secured to the side panel module. Pre-<br>machined mounting openings allow slide-in attachment of<br>functional space dividers. The air circuit-breaker support bar may be<br>attached to the upper level. |
| Material              | Carbon steel, 2 mm                                                                                                                                                                                                                 |
| Surface finish        | Zinc-plated                                                                                                                                                                                                                        |
| Supply includes       | Assembly components                                                                                                                                                                                                                |
| For compartment depth | 800 mm<br>31.5 ″                                                                                                                                                                                                                   |
| Length                | 752 mm<br>29.6 <i>"</i>                                                                                                                                                                                                            |
| Dimensions            | Length: 752 mm<br>Length: 29.6 ″                                                                                                                                                                                                   |
| Packaging unit        | 2 pc(s).                                                                                                                                                                                                                           |
| Net weight            | 2.64                                                                                                                                                                                                                               |
| Gross weight          | 2.72                                                                                                                                                                                                                               |
| Customs tariff number | 73269098                                                                                                                                                                                                                           |