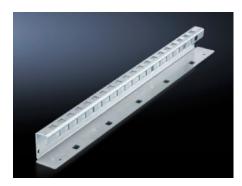

# SV 9673.428 - Mounting Bracket for compartment divider and air circuit-breaker support rail

Fastened to a side panel module, the air circuit-breaker support rail can be attached to the upper level

#### **Features**

| Model No.             | SV 9673.428                                                                                                                                                                                                                        |
|-----------------------|------------------------------------------------------------------------------------------------------------------------------------------------------------------------------------------------------------------------------------|
| Product description   | The mounting bracket is secured to the side panel module. Pre-<br>machined mounting openings allow slide-in attachment of<br>functional space dividers. The air circuit-breaker support bar may be<br>attached to the upper level. |
| Material              | Carbon steel, 2 mm                                                                                                                                                                                                                 |
| Surface finish        | Zinc-plated                                                                                                                                                                                                                        |
| Supply includes       | Assembly components                                                                                                                                                                                                                |
| For compartment depth | 800 mm<br>31.5 ″                                                                                                                                                                                                                   |
| Length                | 752 mm<br>29.6 <i>"</i>                                                                                                                                                                                                            |
| Dimensions            | Length: 752 mm<br>Length: 29.6 ″                                                                                                                                                                                                   |
| Packaging unit        | 2 pc(s).                                                                                                                                                                                                                           |
| Net weight            | 2.64                                                                                                                                                                                                                               |
| Gross weight          | 2.72                                                                                                                                                                                                                               |
| Customs tariff number | 73269098                                                                                                                                                                                                                           |