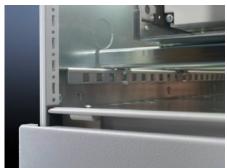

# SV 9673.428 - Mounting Bracket for compartment divider and air circuit-breaker support rail

Fastened to a side panel module, the air circuit-breaker support rail can be attached to the upper level

#### **Features**

| Model No.             | SV 9673.428                                                                                                                                                                                                                        |
|-----------------------|------------------------------------------------------------------------------------------------------------------------------------------------------------------------------------------------------------------------------------|
| Product description   | The mounting bracket is secured to the side panel module. Pre-<br>machined mounting openings allow slide-in attachment of<br>functional space dividers. The air circuit-breaker support bar may be<br>attached to the upper level. |
| Material              | Carbon steel, 2 mm                                                                                                                                                                                                                 |
| Surface finish        | Zinc-plated                                                                                                                                                                                                                        |
| Supply includes       | Assembly components                                                                                                                                                                                                                |
| For compartment depth | 800 mm<br>31.5 ″                                                                                                                                                                                                                   |
| Length                | 752 mm<br>29.6 <i>"</i>                                                                                                                                                                                                            |
| Dimensions            | Length: 752 mm<br>Length: 29.6 ″                                                                                                                                                                                                   |
| Packaging unit        | 2 pc(s).                                                                                                                                                                                                                           |
| Net weight            | 2.64                                                                                                                                                                                                                               |
| Gross weight          | 2.72                                                                                                                                                                                                                               |
| Customs tariff number | 73269098                                                                                                                                                                                                                           |