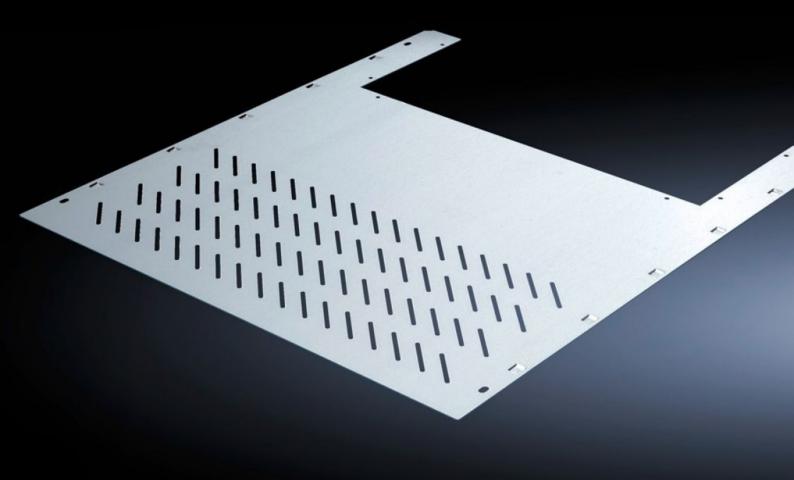

# SV 9673.436 - Compartment Divider with duct for vertical busbar systems

For the horizontal separation of compartments with vertical busbars.

#### **Features**

| Model No.             | SV 9673.436                                                                                                                                                                   |
|-----------------------|-------------------------------------------------------------------------------------------------------------------------------------------------------------------------------|
| Version               | With vent                                                                                                                                                                     |
| Product description   | For the horizontal separation of compartments with vertical busbars. In combination with the side panel modules, this creates form separation in accordance with Form 3 or 4. |
| Material              | Carbon steel, 1.25 mm                                                                                                                                                         |
| Surface finish        | Zinc-plated                                                                                                                                                                   |
| Mounting cut-out      | Width:212 mm  Depth:201 mm  Width:8.35 "  Depth:7.91 "                                                                                                                        |
| For compartment depth | 600 mm<br>23.6 ″                                                                                                                                                              |
| Mounting tip          | 2 mounting brackets each are required to install the functional space dividers.                                                                                               |
| Dimensions            | Width: 306 mm  Depth: 588 mm  Width: 12 "  Depth: 23.1 "                                                                                                                      |