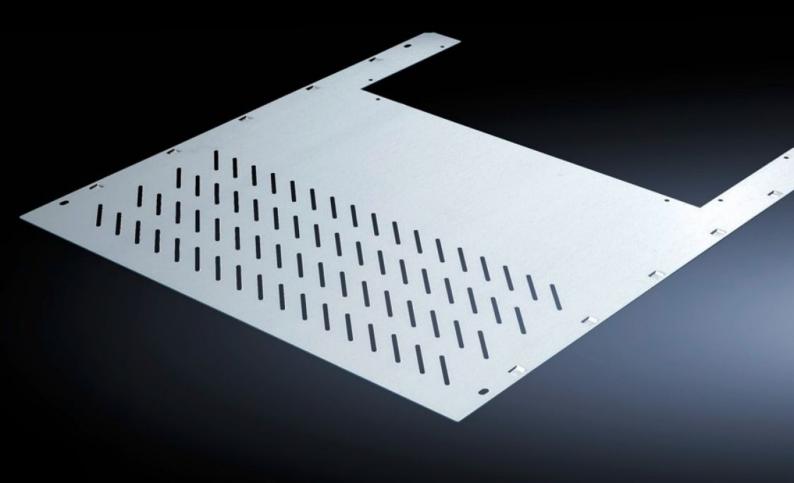

## SV 9673.438 - Compartment Divider with duct for vertical busbar systems

For the horizontal separation of compartments with vertical busbars.

#### **Features**

| Model No.             | SV 9673.438                                                                                                                                                                   |
|-----------------------|-------------------------------------------------------------------------------------------------------------------------------------------------------------------------------|
| Version               | With vent                                                                                                                                                                     |
| Product description   | For the horizontal separation of compartments with vertical busbars. In combination with the side panel modules, this creates form separation in accordance with Form 3 or 4. |
| Material              | Carbon steel, 1.25 mm                                                                                                                                                         |
| Surface finish        | Zinc-plated                                                                                                                                                                   |
| Mounting cut-out      | Width:212 mm  Depth:201 mm  Width:8.35 "  Depth:7.91 "                                                                                                                        |
| For compartment depth | 800 mm<br>31.5 ″                                                                                                                                                              |
| Mounting tip          | 2 mounting brackets each are required to install the functional space dividers.                                                                                               |
| Dimensions            | Width: 306 mm  Depth: 788 mm  Width: 12 "  Depth: 31 "                                                                                                                        |