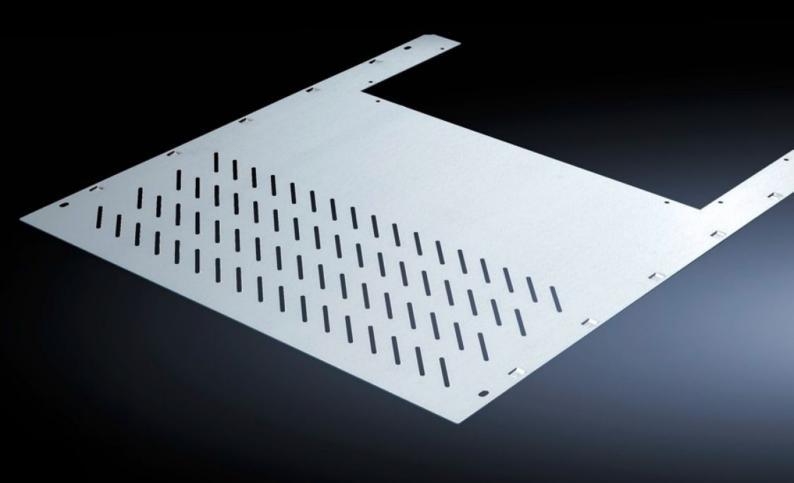

# SV 9673.456 - Compartment Divider with duct for vertical busbar systems

For the horizontal separation of compartments with vertical busbars.

#### **Features**

| Model No.             | SV 9673.456                                                                                                                                                                   |
|-----------------------|-------------------------------------------------------------------------------------------------------------------------------------------------------------------------------|
| Version               | With vent                                                                                                                                                                     |
| Product description   | For the horizontal separation of compartments with vertical busbars. In combination with the side panel modules, this creates form separation in accordance with Form 3 or 4. |
| Material              | Carbon steel, 1.25 mm                                                                                                                                                         |
| Surface finish        | Zinc-plated                                                                                                                                                                   |
| Mounting cut-out      | Width:412 mm  Depth:201 mm  Width:16.2 "  Depth:7.91 "                                                                                                                        |
| For compartment depth | 600 mm<br>23.6 ″                                                                                                                                                              |
| Mounting tip          | 2 mounting brackets each are required to install the functional space dividers.                                                                                               |
| Dimensions            | Width: 506 mm  Depth: 588 mm  Width: 19.9 "  Depth: 23.1 "                                                                                                                    |