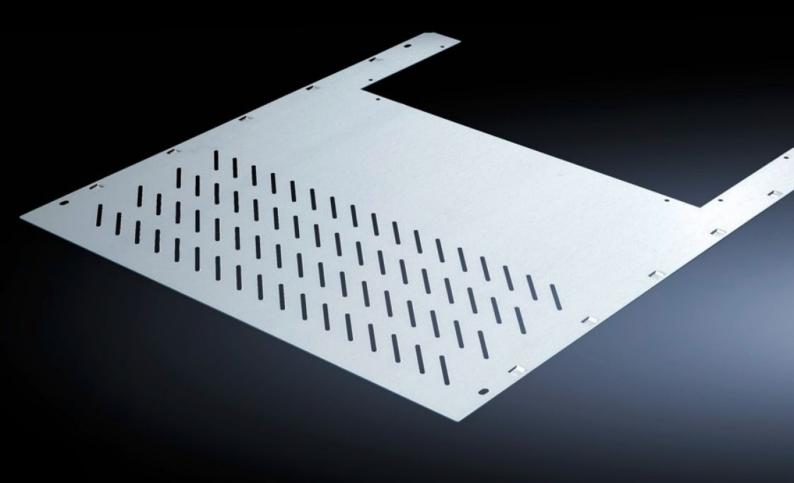

# SV 9673.458 - Compartment Divider with duct for vertical busbar systems

For the horizontal separation of compartments with vertical busbars.

#### **Features**

| Model No.             | SV 9673.458                                                                                                                                                                   |
|-----------------------|-------------------------------------------------------------------------------------------------------------------------------------------------------------------------------|
| Version               | With vent                                                                                                                                                                     |
| Product description   | For the horizontal separation of compartments with vertical busbars. In combination with the side panel modules, this creates form separation in accordance with Form 3 or 4. |
| Material              | Carbon steel, 1.25 mm                                                                                                                                                         |
| Surface finish        | Zinc-plated                                                                                                                                                                   |
| Mounting cut-out      | Width:412 mm  Depth:201 mm  Width:16.2 "  Depth:7.91 "                                                                                                                        |
| For compartment depth | 800 mm<br>31.5 ˝                                                                                                                                                              |
| Mounting tip          | 2 mounting brackets each are required to install the functional space dividers.                                                                                               |
| Dimensions            | Width: 506 mm  Depth: 788 mm  Width: 19.9 "  Depth: 31 "                                                                                                                      |