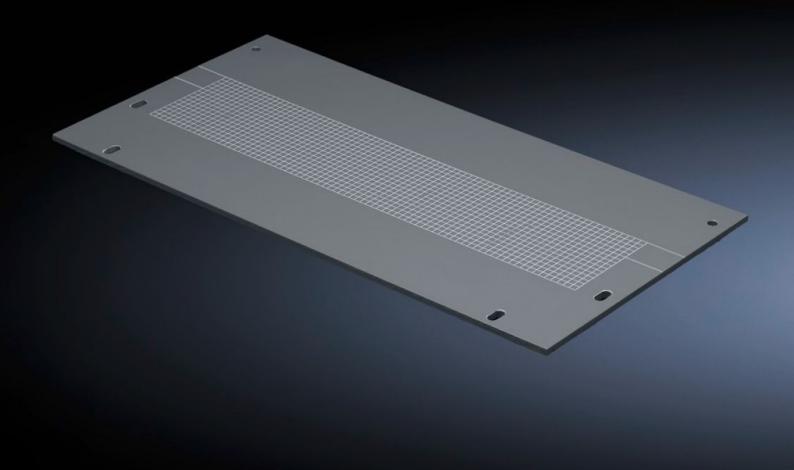

## SV 9673.506 - Gland plate For compartment dividers with duct

To shroud the opening for vertical busbar systems.

## **Features**

| Model No.             | SV 9673.506                                        |
|-----------------------|----------------------------------------------------|
| Product description   | To shroud the opening for vertical busbar systems. |
| Material              | ABS PMMA                                           |
| Dimensions            | Width: 450 mm                                      |
|                       | Height: 223.5 mm                                   |
|                       | Width: 17.7 "                                      |
|                       | Height: 8.8 "                                      |
| Suitable for          | Width: = 600 mm                                    |
|                       | Width: = 23.6 "                                    |
| Packaging unit        | 4 pc(s).                                           |
| Net weight            | 1.6                                                |
| Gross weight          | 1.733                                              |
| Customs tariff number | 39269097                                           |
| EAN                   | 4028177600126                                      |
| ETIM 9                | EC002525                                           |
| ECLASS 8.0            | 27400613                                           |
|                       |                                                    |