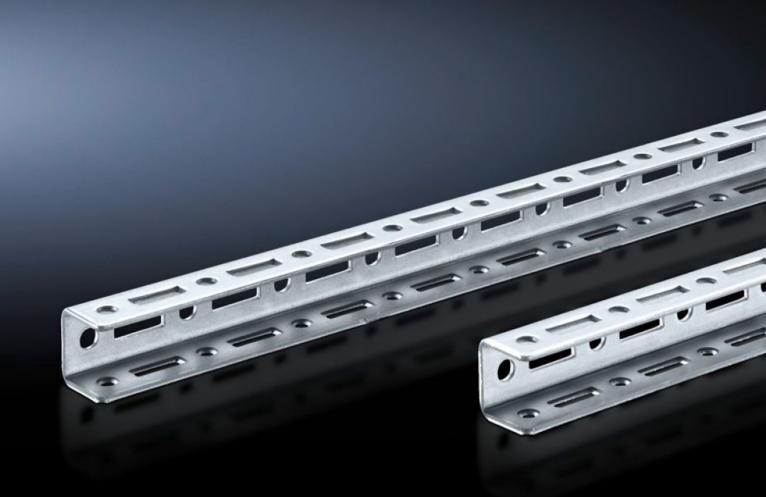

## SV 9673.953 - TS punched rail, 17 x 17 mm for TS

To create an auxiliary structure for dividing the busbar compartment and as a mounting frame for low and medium loads.

### Features

| Model No.                              | SV 9673.953                                                                                                                                                                                                                                                                                      |
|----------------------------------------|--------------------------------------------------------------------------------------------------------------------------------------------------------------------------------------------------------------------------------------------------------------------------------------------------|
| Version                                | For vertical separation with busbar system in the top rear section                                                                                                                                                                                                                               |
| Product description                    | Profile rail with TS hole pattern on three sides. Can be used to<br>create an auxiliary structure to divide the busbar compartment,<br>suitable for individual use as a mounting frame for low and medium<br>loads and for securing to the inner or outer mounting level of a TS 8<br>enclosure. |
| Material                               | Carbon steel, 1.5 mm                                                                                                                                                                                                                                                                             |
| Surface finish                         | Zinc-plated                                                                                                                                                                                                                                                                                      |
| Length                                 | 487.5 mm<br>19.2 ″                                                                                                                                                                                                                                                                               |
| Suitable for                           | Enclosure type: TS 8                                                                                                                                                                                                                                                                             |
| OUT_FUNCTIONAL_SPACE_HEIGH<br>T_COL_SM | = 450 -  = 500<br>= 17.7 -  = 19.7                                                                                                                                                                                                                                                               |
| Packaging unit                         | 12 pc(s).                                                                                                                                                                                                                                                                                        |
| Net weight                             | 2.16                                                                                                                                                                                                                                                                                             |
| Gross weight                           | 2.348                                                                                                                                                                                                                                                                                            |
| Customs tariff number                  | 73269098                                                                                                                                                                                                                                                                                         |
| EAN                                    | 4028177544833                                                                                                                                                                                                                                                                                    |