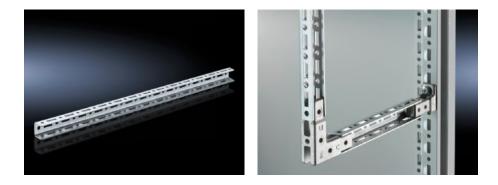

## SV 9673.953 - TS punched rail, 17 x 17 mm for TS

To create an auxiliary structure for dividing the busbar compartment and as a mounting frame for low and medium loads.

### Features

| Model No.                              | SV 9673.953                                                                                                                                                                                                                                                                                      |
|----------------------------------------|--------------------------------------------------------------------------------------------------------------------------------------------------------------------------------------------------------------------------------------------------------------------------------------------------|
| Version                                | For vertical separation with busbar system in the top rear section                                                                                                                                                                                                                               |
| Product description                    | Profile rail with TS hole pattern on three sides. Can be used to<br>create an auxiliary structure to divide the busbar compartment,<br>suitable for individual use as a mounting frame for low and medium<br>loads and for securing to the inner or outer mounting level of a TS 8<br>enclosure. |
| Material                               | Carbon steel, 1.5 mm                                                                                                                                                                                                                                                                             |
| Surface finish                         | Zinc-plated                                                                                                                                                                                                                                                                                      |
| Length                                 | 487.5 mm<br>19.2 ″                                                                                                                                                                                                                                                                               |
| Suitable for                           | Enclosure type: TS 8                                                                                                                                                                                                                                                                             |
| OUT_FUNCTIONAL_SPACE_HEIGH<br>T_COL_SM | = 450 -  = 500<br>= 17.7 -  = 19.7                                                                                                                                                                                                                                                               |
| Packaging unit                         | 12 pc(s).                                                                                                                                                                                                                                                                                        |
| Net weight                             | 2.16                                                                                                                                                                                                                                                                                             |
| Gross weight                           | 2.348                                                                                                                                                                                                                                                                                            |
| Customs tariff number                  | 73269098                                                                                                                                                                                                                                                                                         |
| EAN                                    | 4028177544833                                                                                                                                                                                                                                                                                    |