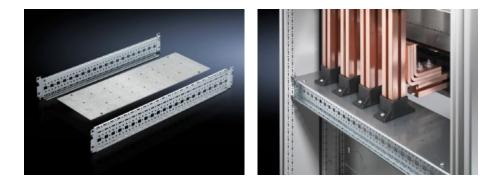

# SV 9674.198 - Coupling set mounting kit for busbar enclosure or riser

For busbar enclosures or risers, acts as a base support for vertical Maxi-PLS busbar systems/ Flat-PLS busbar systems.

### Features

| Model No.             | SV 9674.198                                                                                              |
|-----------------------|----------------------------------------------------------------------------------------------------------|
| Version               | For Maxi-PLS busbar system                                                                               |
| Product description   | The mounting kit is used as a base support for a vertical Maxi-PLS busbar system/Flat-PLS busbar system. |
| Material              | Carbon steel                                                                                             |
| Surface finish        | Zinc-plated                                                                                              |
| Supply includes       | Mounting panel                                                                                           |
|                       | 2 System Chassis                                                                                         |
|                       | Assembly components                                                                                      |
| Note on Model No.:    | Only suitable for Maxi-PLS.                                                                              |
| Suitable for          | Width: = 200 mm                                                                                          |
|                       | Depth: = 800 mm                                                                                          |
|                       | Width: = 7.87 ″                                                                                          |
|                       | Depth: = 31.5 "                                                                                          |
| Packaging unit        | 1 pc(s).                                                                                                 |
| Net weight            | 4.08                                                                                                     |
| Gross weight          | 4.85                                                                                                     |
| Customs tariff number | 73269098                                                                                                 |
|                       |                                                                                                          |