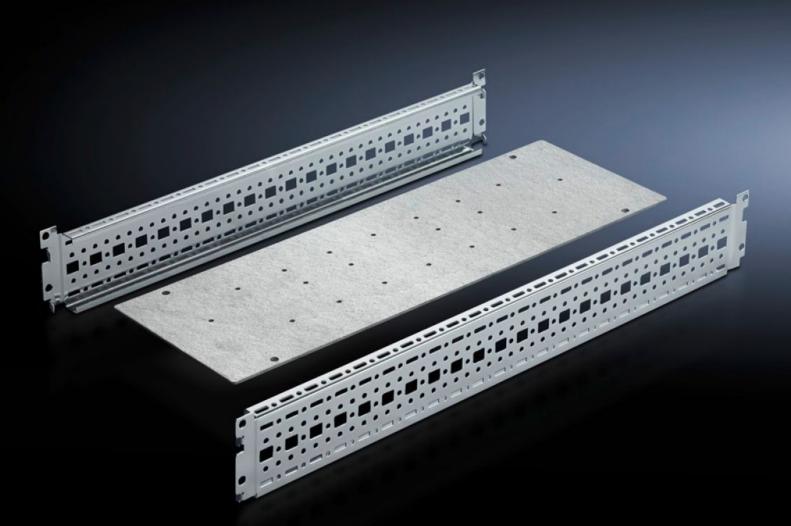

# SV 9674.198 - Coupling set mounting kit for busbar enclosure or riser

For busbar enclosures or risers, acts as a base support for vertical Maxi-PLS busbar systems/ Flat-PLS busbar systems.

### Features

| Model No.             | SV 9674.198                                                                                              |
|-----------------------|----------------------------------------------------------------------------------------------------------|
| Version               | For Maxi-PLS busbar system                                                                               |
| Product description   | The mounting kit is used as a base support for a vertical Maxi-PLS busbar system/Flat-PLS busbar system. |
| Material              | Carbon steel                                                                                             |
| Surface finish        | Zinc-plated                                                                                              |
| Supply includes       | Mounting panel                                                                                           |
|                       | 2 System Chassis                                                                                         |
|                       | Assembly components                                                                                      |
| Note on Model No.:    | Only suitable for Maxi-PLS.                                                                              |
| Suitable for          | Width: = 200 mm                                                                                          |
|                       | Depth: = 800 mm                                                                                          |
|                       | Width: = 7.87 ″                                                                                          |
|                       | Depth: = 31.5 "                                                                                          |
| Packaging unit        | 1 pc(s).                                                                                                 |
| Net weight            | 4.08                                                                                                     |
| Gross weight          | 4.85                                                                                                     |
| Customs tariff number | 73269098                                                                                                 |
|                       |                                                                                                          |