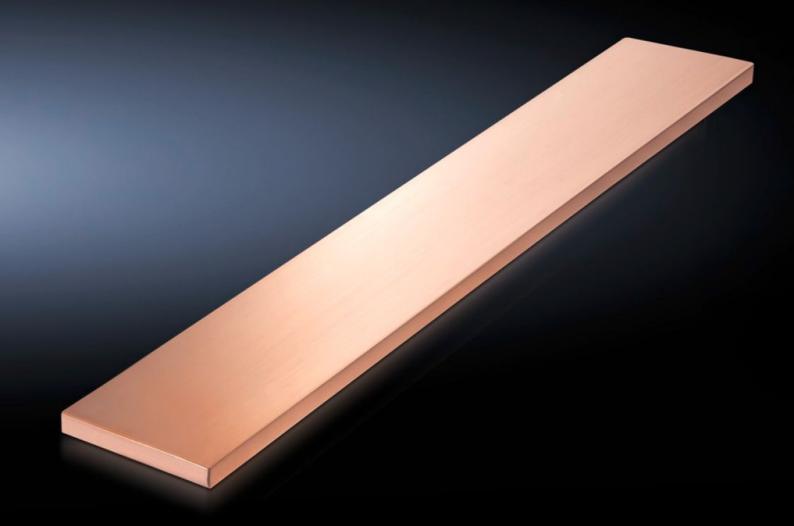

# SV 9674.406 - Distributor busbar for fuse-switch disconnector section

For installation in the switch-disconnector panels, suitable for Maxi-PLS and Flat-PLS main busbar systems.

#### **Features**

| Model No.                    | SV 9674.406                                                                                                                         |
|------------------------------|-------------------------------------------------------------------------------------------------------------------------------------|
| Product description          | Distribution busbar to fit the main busbar systems Maxi-PLS and Flat-PLS for installation in the fuse-switch disconnector sections. |
| Material                     | E-Cu                                                                                                                                |
| Length                       | 1,632.5 mm<br>64.3 ″                                                                                                                |
| Suitable for                 | Height: = 2,000 mm<br>Height: = 78.7 ″                                                                                              |
| Cross-section                | 60 mm x 10 mm<br>2.36 ″ x 0.39 ″                                                                                                    |
| Packaging unit               | 1 pc(s).                                                                                                                            |
| Net weight                   | 8.72                                                                                                                                |
| Gross weight                 | 8.8                                                                                                                                 |
| Copper weight (kg per piece) | 8.72                                                                                                                                |
| Customs tariff number        | 74071000                                                                                                                            |
| EAN                          | 4028177613768                                                                                                                       |
| ETIM 9                       | EC001900                                                                                                                            |