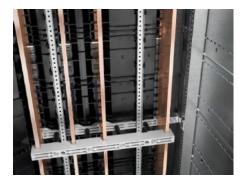

# SV 9674.406 - Distributor busbar for fuse-switch disconnector section

For installation in the switch-disconnector panels, suitable for Maxi-PLS and Flat-PLS main busbar systems.