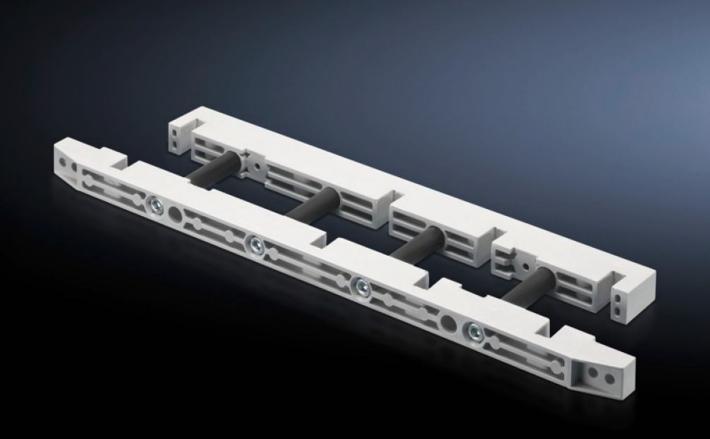

# SV 9674.415 - Busbar Supports for fuse-switch disconnector section

Busbar support for the distribution busbar system for the switch-disconnector panel.

#### **Features**

| Model No.             | SV 9674.415                                                                          |
|-----------------------|--------------------------------------------------------------------------------------|
| Product description   | Busbar support for the distribution busbar system for the switch-disconnector panel. |
| Material              | Duroplastic polyester                                                                |
| Supply includes       | Incl. mounting bracket and screws                                                    |
| Suitable for busbars  | Flat copper busbars                                                                  |
| Suitable for busbars  | Width: 50                                                                            |
|                       | Height: 10 mm                                                                        |
|                       | Width: 1.97                                                                          |
|                       | Height: 0.39 "                                                                       |
| Number of poles       | 3-pole                                                                               |
|                       | 4-pole                                                                               |
| Packaging unit        | 1 pc(s).                                                                             |
| Net weight            | 1.1                                                                                  |
| Gross weight          | 1.124                                                                                |
| Customs tariff number | 85469010                                                                             |
| EAN                   | 4028177613447                                                                        |
| ETIM 9                | EC001900                                                                             |
| ECLASS 8.0            | 27400613                                                                             |
|                       |                                                                                      |