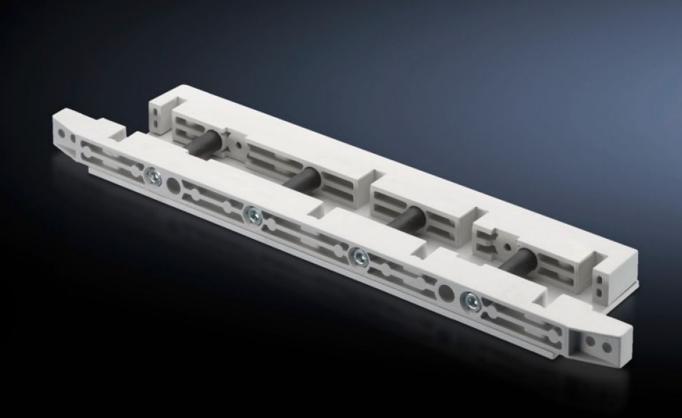

# SV 9674.430 - End support for fuse-switch disconnector section

End support for the distribution busbar system, providing vertical support for the distribution busbar system with infeed from above.

#### **Features**

| Model No.             | SV 9674.430                                                                                                                                                            |
|-----------------------|------------------------------------------------------------------------------------------------------------------------------------------------------------------------|
| Product description   | End support for the distribution busbar system of the fuse-switch disconnector section, for vertical support of the distribution busbar system with infeed from above. |
| Material              | Duroplastic polyester                                                                                                                                                  |
| Supply includes       | Incl. mounting bracket and screws                                                                                                                                      |
| Suitable for busbars  | Width: 100<br>Height: 10 mm<br>Width: 3.94<br>Height: 0.39 ˝                                                                                                           |
| Number of poles       | 3-pole<br>4-pole                                                                                                                                                       |
| Packaging unit        | 1 pc(s).                                                                                                                                                               |
| Net weight            | 1.679                                                                                                                                                                  |
| Gross weight          | 1.72                                                                                                                                                                   |
| Customs tariff number | 39269097                                                                                                                                                               |
| EAN                   | 4028177613515                                                                                                                                                          |
| ETIM 9                | EC001166                                                                                                                                                               |
| ECLASS 8.0            | 27400613                                                                                                                                                               |
|                       |                                                                                                                                                                        |