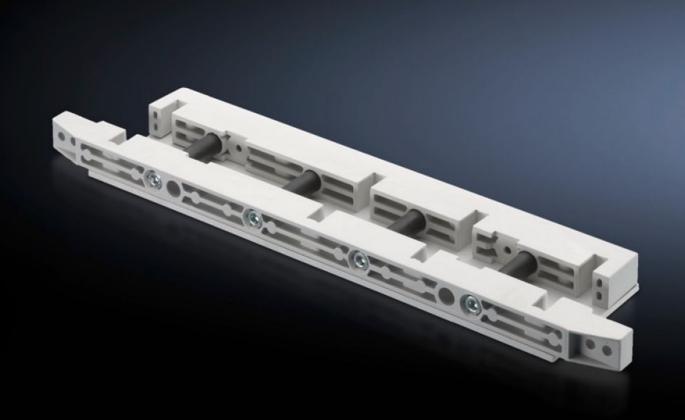

# SV 9674.436 - End support for fuse-switch disconnector section

End support for the distribution busbar system, providing vertical support for the distribution busbar system with infeed from above.

#### **Features**

| Model No.             | SV 9674.436                                                                                                                                                            |
|-----------------------|------------------------------------------------------------------------------------------------------------------------------------------------------------------------|
| Product description   | End support for the distribution busbar system of the fuse-switch disconnector section, for vertical support of the distribution busbar system with infeed from above. |
| Material              | Duroplastic polyester                                                                                                                                                  |
| Supply includes       | Incl. mounting bracket and screws                                                                                                                                      |
| Suitable for busbars  | Width: 60<br>Height: 10 mm<br>Width: 2.36<br>Height: 0.39 ″                                                                                                            |
| Number of poles       | 3-pole<br>4-pole                                                                                                                                                       |
| Packaging unit        | 1 pc(s).                                                                                                                                                               |
| Net weight            | 1.459                                                                                                                                                                  |
| Gross weight          | 1.48                                                                                                                                                                   |
| Customs tariff number | 39269097                                                                                                                                                               |
| EAN                   | 4028177613539                                                                                                                                                          |
| ETIM 9                | EC001166                                                                                                                                                               |
| ECLASS 8.0            | 27400613                                                                                                                                                               |
|                       |                                                                                                                                                                        |