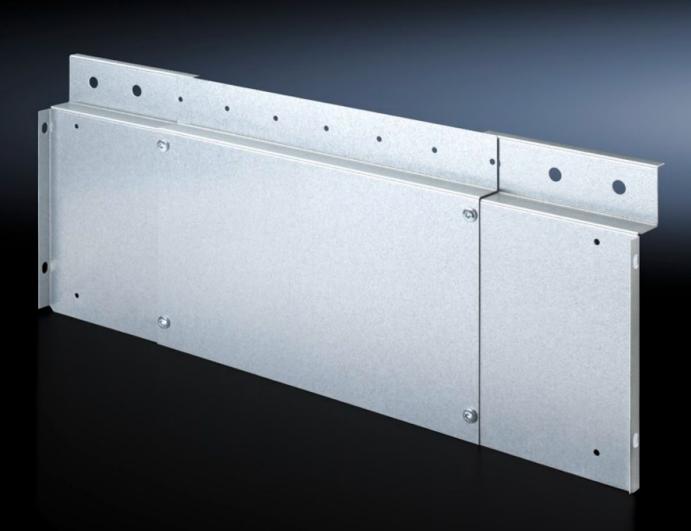

## SV 9674.560 - Wiring Trim Panel

Wiring system for Ri4Power with internal compartmentalization.

## Features

| Model No.             | SV 9674.560                                                                                                                                                                                                                                                          |
|-----------------------|----------------------------------------------------------------------------------------------------------------------------------------------------------------------------------------------------------------------------------------------------------------------|
| Product description   | Inner front cover of the main busbar system with option for<br>mounting a wiring duct (W x D) 40 x 20 mm. Suitable for use in<br>RiPower switchgear with 300 mm-high front trim panels. The<br>horizontal cable routing is carried out behind the front trim panels. |
| Material              | Carbon steel                                                                                                                                                                                                                                                         |
| Surface finish        | Zinc-plated                                                                                                                                                                                                                                                          |
| Supply includes       | Assembly components                                                                                                                                                                                                                                                  |
| Note                  | For vertical cable routing, mounting brackets for compartment dividers and circuit-breaker support rails enable the installation of a wiring channel, thanks to pre-punched cut-outs.                                                                                |
| Suitable for          | Width: = 800 mm<br>= 1,000 mm<br>= 1,200 mm<br>Width: = 31.5 "<br>= 39.4 "<br>= 47.2 "                                                                                                                                                                               |
| Packaging unit        | 1 pc(s).                                                                                                                                                                                                                                                             |
| Net weight            | 2.4                                                                                                                                                                                                                                                                  |
| Gross weight          | 2.46                                                                                                                                                                                                                                                                 |
| Customs tariff number | 73269098                                                                                                                                                                                                                                                             |
| EAN                   | 4028177697317                                                                                                                                                                                                                                                        |
| ETIM 9                | EC002617                                                                                                                                                                                                                                                             |
| ECLASS 8.0            | 27142423                                                                                                                                                                                                                                                             |