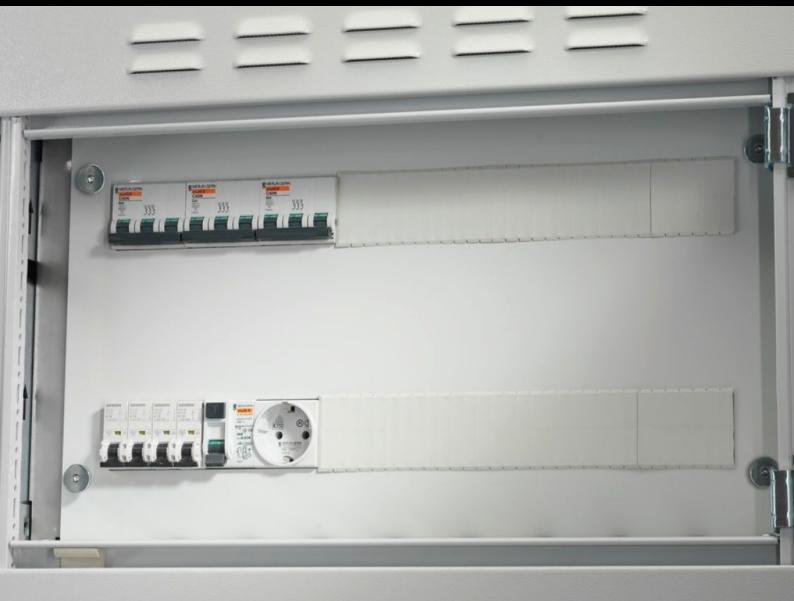

# SV 9674.782 - Support Frame for DIN rail-mounted devices

Support frame kit suitable for DIN rail-mounted devices (e.g. MCBs).

#### **Features**

| Model No.                  | SV 9674.782                                                                                                                                                                                                                                                                                                                                                                                                                                           |
|----------------------------|-------------------------------------------------------------------------------------------------------------------------------------------------------------------------------------------------------------------------------------------------------------------------------------------------------------------------------------------------------------------------------------------------------------------------------------------------------|
| Product description        | Support frame kit suitable for DIN rail-mounted devices (e.g. MCBs). The support rails are fastened with two mounting brackets to the functional area side wall modules for internal compartmentalization. The cover is fastened to the support frame with knurled screws. In combination with functional area dividers, partial mounting plates and side panel modules, internal compartmentalization in accordance with Form 2, 3 or 4 is possible. |
| Material                   | Support frame: Carbon steel, zinc-plated, 1.5 mm<br>Cover: Carbon steel, spray finished, 1.5 mm                                                                                                                                                                                                                                                                                                                                                       |
| Supply includes            | Support Rails 2 mounting bracket 1 cover with cut-out Assembly components                                                                                                                                                                                                                                                                                                                                                                             |
| For compartment height     | 300 mm<br>11.8 ″                                                                                                                                                                                                                                                                                                                                                                                                                                      |
| Suitable for               | Width: = 800 mm<br>Width: = 31.5 "                                                                                                                                                                                                                                                                                                                                                                                                                    |
| No. of pitch units 17.5 mm | 2 x 36                                                                                                                                                                                                                                                                                                                                                                                                                                                |
| Packaging unit             | 1 pc(s).                                                                                                                                                                                                                                                                                                                                                                                                                                              |
| Net weight                 | 4.945                                                                                                                                                                                                                                                                                                                                                                                                                                                 |
| Gross weight               | 5.205                                                                                                                                                                                                                                                                                                                                                                                                                                                 |
| Customs tariff number      | 73269098                                                                                                                                                                                                                                                                                                                                                                                                                                              |
| EAN                        | 4028177543843                                                                                                                                                                                                                                                                                                                                                                                                                                         |
| ETIM 9                     | EC001900                                                                                                                                                                                                                                                                                                                                                                                                                                              |