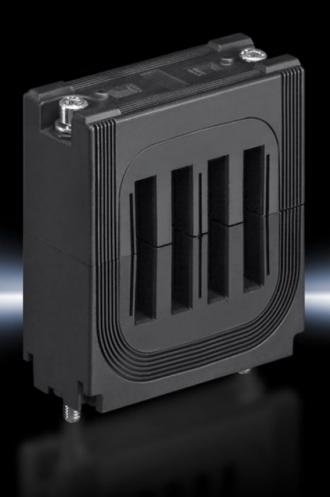

# SV 9676.004 - Busbar Supports Flat-PLS

For the configuration of busbar systems with flat copper bars.

#### **Features**

| Model No.                             | SV 9676.004                                                                                   |
|---------------------------------------|-----------------------------------------------------------------------------------------------|
| Material                              | Polyamide Fire protection corresponding to UL 94-V0                                           |
| Color                                 | RAL 9005                                                                                      |
| Number bars                           | 4                                                                                             |
| Number of bars per conductor footnote | When using only 1, 2 or 3 bars, the vacant bar slots should be closed using the filler pieces |
| Suitable for busbar system            | Flat-PLS 100                                                                                  |
| Suitable for busbars                  | Flat copper busbars                                                                           |
| Cross-section                         | 100 mm<br>3.94 ″                                                                              |
| Packaging unit                        | 1 pc(s).                                                                                      |
| Net weight                            | 1                                                                                             |
| Gross weight                          | 1.258                                                                                         |
| Customs tariff number                 | 85369010                                                                                      |
| EAN                                   | 4028177595057                                                                                 |
| ETIM 9                                | EC001900                                                                                      |
| ECLASS 8.0                            | 27400613                                                                                      |
|                                       |                                                                                               |