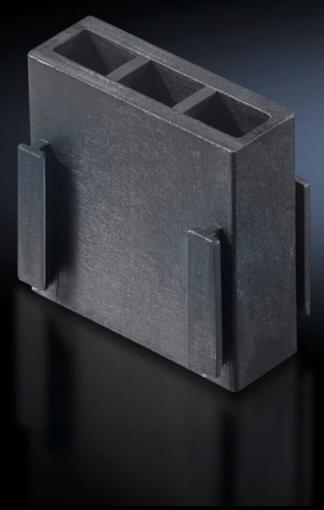

# SV 9676.008 - Filler pieces

For closing blank vacant openings of the busbar.

#### **Features**

| Model No.                         | SV 9676.008                                                                                   |
|-----------------------------------|-----------------------------------------------------------------------------------------------|
| Position of the bar system in the | 2                                                                                             |
| functional space                  | 3                                                                                             |
| Note                              | When using only 1, 2 or 3 bars, the vacant bar slots should be closed using the filler pieces |
| Suitable for busbar system        | Flat-PLS 60                                                                                   |
|                                   | Flat-PLS 100                                                                                  |
| Packaging unit                    | 16 pc(s).                                                                                     |
| Net weight                        | 0.112                                                                                         |
| Gross weight                      | 0.135                                                                                         |
| Customs tariff number             | 39269097                                                                                      |
| EAN                               | 4028177599444                                                                                 |
| ETIM 9                            | EC001900                                                                                      |
| ECLASS 8.0                        | 27400613                                                                                      |