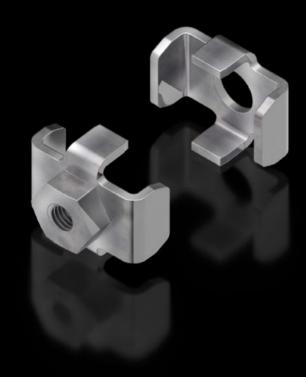

## SV 9676.017 **Busbar Claw**

State: 6/20/2025 (Source: rittal.com/us-en)

## SV 9676.017 - Busbar Claw For Flat Copper Busbars

For busbars made of flat copper with increased short-circuit resistance or for mechanical stabilization of busbar stacks.

## **Features**

| Model No.             | SV 9676.017                                                                                                                                                                                         |
|-----------------------|-----------------------------------------------------------------------------------------------------------------------------------------------------------------------------------------------------|
| Product description   | For the mechanical stabilization of busbar stacks. Suitable for 10 mm rail thickness.                                                                                                               |
| Material              | Stainless steel                                                                                                                                                                                     |
| Mounting tip          | The required screw length must be selected according to the busbar width W, i.e., Length = W + fastening measurement. Screws are not included with the supply  Busbar claw with threaded insert M10 |
| Mounting dimensions   | 20 mm<br>0.79 ″                                                                                                                                                                                     |
| Number of busbars     | 2                                                                                                                                                                                                   |
| Packaging unit        | 1 pc(s).                                                                                                                                                                                            |
| Net weight            | 0.05                                                                                                                                                                                                |
| Gross weight          | 0.061                                                                                                                                                                                               |
| Customs tariff number | 85369095                                                                                                                                                                                            |
| EAN                   | 4028177625518                                                                                                                                                                                       |
| ETIM 9                | EC002270                                                                                                                                                                                            |
| ECLASS 8.0            | 27400613                                                                                                                                                                                            |