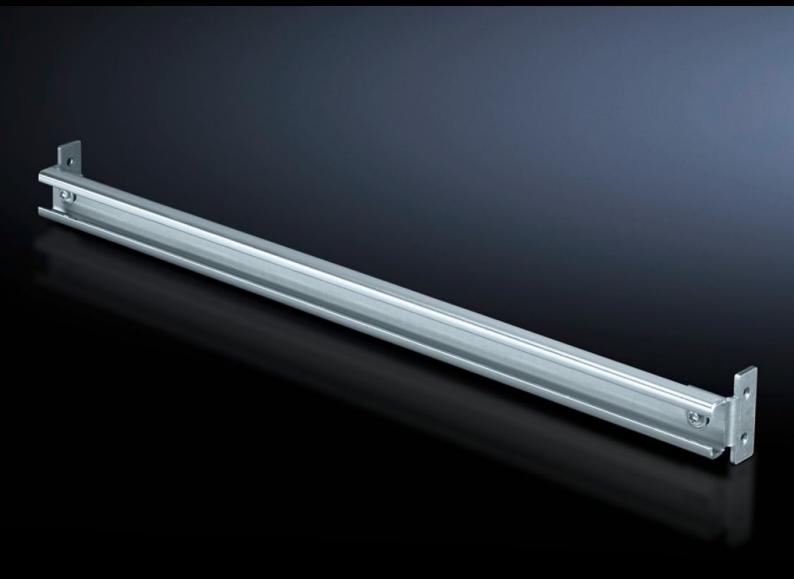

## SV 9676.196 - Support rail

For attaching to the outer mounting level of the TS enclosure, can also be used as a cable management bar.

## **Features**

| Model No.             | SV 9676.196                                                                                                |
|-----------------------|------------------------------------------------------------------------------------------------------------|
| Product description   | For attaching to the outer mounting level of the TS enclosure, can also be used as a cable management bar. |
| Material              | Carbon steel, zinc-plated                                                                                  |
| Supply includes       | Assembly components                                                                                        |
| Suitable for          | Width: = 600 mm<br>Width: = 23.6 "                                                                         |
| Packaging unit        | 2 pc(s).                                                                                                   |
| Net weight            | 1                                                                                                          |
| Gross weight          | 1.177                                                                                                      |
| Customs tariff number | 73269098                                                                                                   |
| EAN                   | 4028177574502                                                                                              |
| ETIM 9                | EC000293                                                                                                   |
| ECLASS 8.0            | 27141143                                                                                                   |