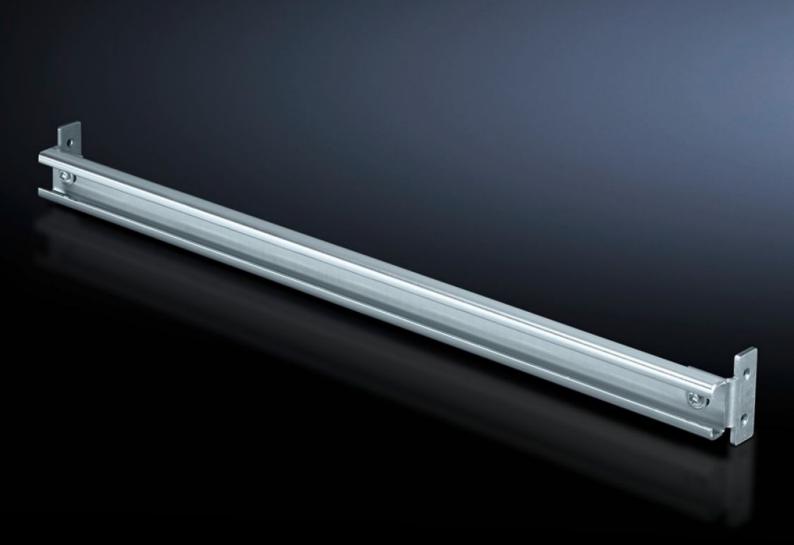

## SV 9676.198 - Support rail

For attaching to the outer mounting level of the TS enclosure, can also be used as a cable management bar.

## Features

| Model No.             | SV 9676.198                                                                                                |
|-----------------------|------------------------------------------------------------------------------------------------------------|
| Product description   | For attaching to the outer mounting level of the TS enclosure, can also be used as a cable management bar. |
| Material              | Carbon steel, zinc-plated                                                                                  |
| Supply includes       | Assembly components                                                                                        |
| Suitable for          | Width: = 800 mm<br>Width: = 31.5 ″                                                                         |
| Packaging unit        | 2 pc(s).                                                                                                   |
| Net weight            | 1.5                                                                                                        |
| Gross weight          | 1.58                                                                                                       |
| Customs tariff number | 73269098                                                                                                   |
| EAN                   | 4028177574519                                                                                              |
| ETIM 9                | EC000293                                                                                                   |
| ECLASS 8.0            | 27141143                                                                                                   |
|                       |                                                                                                            |