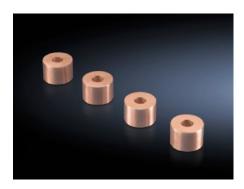

## SV 9676.504 - Roll of copper for Maxi-PLS busbars and flat copper bars

For Maxi-PLS and flat copper bars, for use as a universal spacer.

## Features

| SV 9676.504                    |
|--------------------------------|
| For use as a universal spacer. |
| E-Cu                           |
| 40 mm<br>1.57 ″                |
| 13 mm<br>0.51 ″                |
| 20 mm<br>0.79 ″                |
| 4 pc(s).                       |
| 0.8                            |
| 0.803                          |
| 0.2                            |
| 74198090                       |
| 4028177597020                  |
| EC002270                       |
| 27400613                       |
|                                |