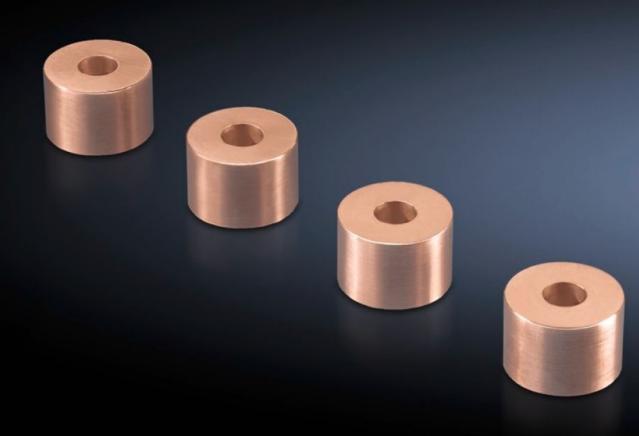

## SV 9676.504 - Roll of copper for Maxi-PLS busbars and flat copper bars

For Maxi-PLS and flat copper bars, for use as a universal spacer.

## Features

| SV 9676.504                    |
|--------------------------------|
| For use as a universal spacer. |
| E-Cu                           |
| 40 mm<br>1.57 ″                |
| 13 mm<br>0.51 ″                |
| 20 mm<br>0.79 ″                |
| 4 pc(s).                       |
| 0.8                            |
| 0.803                          |
| 0.2                            |
| 74198090                       |
| 4028177597020                  |
| EC002270                       |
| 27400613                       |
|                                |