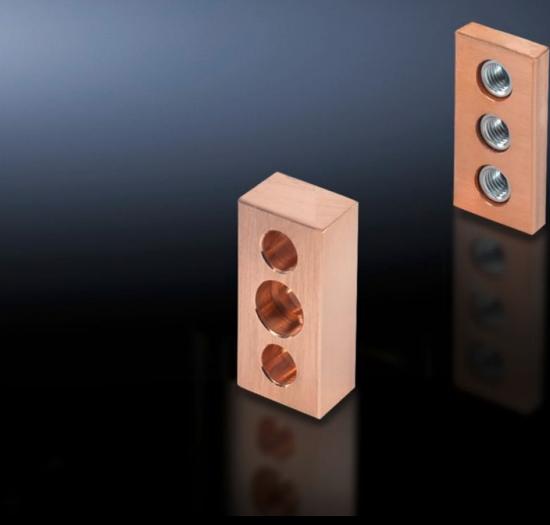

## SV 9676.520 - Contact maker for connection brackets

To connect connection brackets and connector kits with flat copper bars to Flat-PLS busbar systems, no drilling required.

#### **Features**

| Model No.                    | SV 9676.520                                                                                                                                                                                                                                                                                                                                                                                                                                               |
|------------------------------|-----------------------------------------------------------------------------------------------------------------------------------------------------------------------------------------------------------------------------------------------------------------------------------------------------------------------------------------------------------------------------------------------------------------------------------------------------------|
| Product description          | For joining connection brackets to busbar systems.                                                                                                                                                                                                                                                                                                                                                                                                        |
| Material                     | E-Cu                                                                                                                                                                                                                                                                                                                                                                                                                                                      |
| Supply includes              | Assembly components                                                                                                                                                                                                                                                                                                                                                                                                                                       |
| For Busbar width             | 100 mm                                                                                                                                                                                                                                                                                                                                                                                                                                                    |
| Number of bars per conductor | 2                                                                                                                                                                                                                                                                                                                                                                                                                                                         |
| Note                         | The screws included with the supply are used to secure the contacts to the busbars  Screws for fixing the connecting bracket are not included with the supply  The required screw length must be selected according to the busbar width W, i.e., Length = W + fastening measurement + (number of partial conductors x 10)  Number of screws per bracket: With 2 subconductors per conductor: 2 pc(s) and with 3 or 4 subconductors per conductor 4 pc(s). |
| Suitable for busbar system   | Flat-PLS                                                                                                                                                                                                                                                                                                                                                                                                                                                  |
| Mounting dimensions          | 40 mm<br>1.57 ″                                                                                                                                                                                                                                                                                                                                                                                                                                           |
| Packaging unit               | 1 pc(s).                                                                                                                                                                                                                                                                                                                                                                                                                                                  |
| Net weight                   | 0.839                                                                                                                                                                                                                                                                                                                                                                                                                                                     |
| Gross weight                 | 0.868                                                                                                                                                                                                                                                                                                                                                                                                                                                     |
| Copper weight (kg per piece) | 0.72                                                                                                                                                                                                                                                                                                                                                                                                                                                      |
| Customs tariff number        | 74198090                                                                                                                                                                                                                                                                                                                                                                                                                                                  |
| EAN                          | 4028177602731                                                                                                                                                                                                                                                                                                                                                                                                                                             |