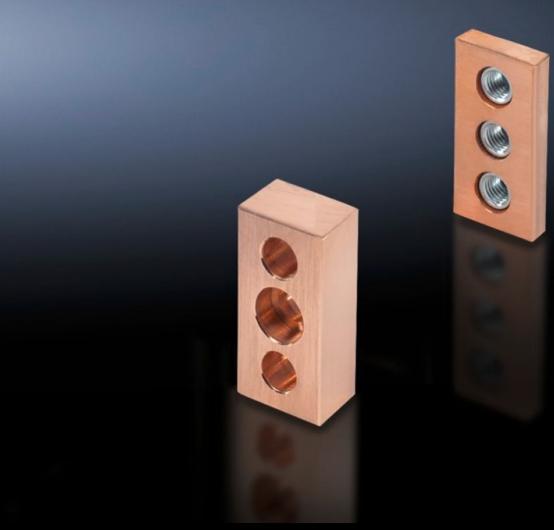

## SV 9676.526 - Contact maker for connection brackets

To connect connection brackets and connector kits with flat copper bars to Flat-PLS busbar systems, no drilling required.

#### **Features**

| Model No.                    | SV 9676.526                                                                                                                                                                                                                                                                                                                                                                                                                                               |
|------------------------------|-----------------------------------------------------------------------------------------------------------------------------------------------------------------------------------------------------------------------------------------------------------------------------------------------------------------------------------------------------------------------------------------------------------------------------------------------------------|
| Product description          | For joining connection brackets to busbar systems.                                                                                                                                                                                                                                                                                                                                                                                                        |
| Material                     | E-Cu                                                                                                                                                                                                                                                                                                                                                                                                                                                      |
| Supply includes              | Assembly components                                                                                                                                                                                                                                                                                                                                                                                                                                       |
| For Busbar width             | 60 mm                                                                                                                                                                                                                                                                                                                                                                                                                                                     |
| Number of bars per conductor | 2                                                                                                                                                                                                                                                                                                                                                                                                                                                         |
| Note                         | The screws included with the supply are used to secure the contacts to the busbars  Screws for fixing the connecting bracket are not included with the supply  The required screw length must be selected according to the busbar width W, i.e., Length = W + fastening measurement + (number of partial conductors x 10)  Number of screws per bracket: With 2 subconductors per conductor: 2 pc(s) and with 3 or 4 subconductors per conductor 4 pc(s). |
| Suitable for busbar system   | Flat-PLS                                                                                                                                                                                                                                                                                                                                                                                                                                                  |
| Mounting dimensions          | 40 mm<br>1.57 ″                                                                                                                                                                                                                                                                                                                                                                                                                                           |
| Packaging unit               | 1 pc(s).                                                                                                                                                                                                                                                                                                                                                                                                                                                  |
| Net weight                   | 0.53                                                                                                                                                                                                                                                                                                                                                                                                                                                      |
| Gross weight                 | 0.55                                                                                                                                                                                                                                                                                                                                                                                                                                                      |
| Copper weight (kg per piece) | 0.39                                                                                                                                                                                                                                                                                                                                                                                                                                                      |
| Customs tariff number        | 74198090                                                                                                                                                                                                                                                                                                                                                                                                                                                  |
| EAN                          | 4028177602748                                                                                                                                                                                                                                                                                                                                                                                                                                             |
|                              |                                                                                                                                                                                                                                                                                                                                                                                                                                                           |