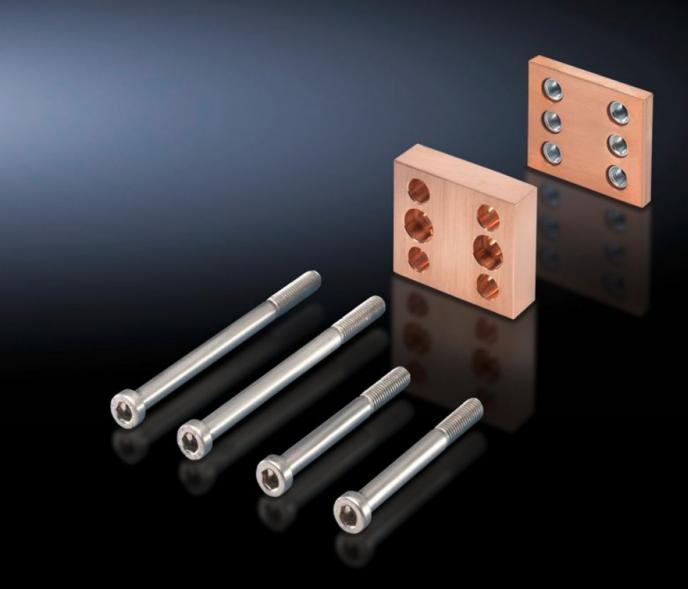

## SV 9676.546 - Contact maker for connection brackets

To connect connection brackets and connector kits with flat copper bars to Flat-PLS busbar systems, no drilling required.

#### **Features**

| Model No.                    | SV 9676.546                                                                                                                                                                                                                                                                                                                                                                                                                                               |
|------------------------------|-----------------------------------------------------------------------------------------------------------------------------------------------------------------------------------------------------------------------------------------------------------------------------------------------------------------------------------------------------------------------------------------------------------------------------------------------------------|
| Product description          | For joining connection brackets to busbar systems.                                                                                                                                                                                                                                                                                                                                                                                                        |
| Material                     | E-Cu                                                                                                                                                                                                                                                                                                                                                                                                                                                      |
| Supply includes              | Assembly components                                                                                                                                                                                                                                                                                                                                                                                                                                       |
| For Busbar width             | 60 mm                                                                                                                                                                                                                                                                                                                                                                                                                                                     |
| Number of bars per conductor | 3<br>4                                                                                                                                                                                                                                                                                                                                                                                                                                                    |
| Note                         | The screws included with the supply are used to secure the contacts to the busbars  Screws for fixing the connecting bracket are not included with the supply  The required screw length must be selected according to the busbar width W, i.e., Length = W + fastening measurement + (number of partial conductors x 10)  Number of screws per bracket: With 2 subconductors per conductor: 2 pc(s) and with 3 or 4 subconductors per conductor 4 pc(s). |
| Suitable for busbar system   | Flat-PLS                                                                                                                                                                                                                                                                                                                                                                                                                                                  |
| Mounting dimensions          | 40 mm<br>1.57 ″                                                                                                                                                                                                                                                                                                                                                                                                                                           |
| Packaging unit               | 1 pc(s).                                                                                                                                                                                                                                                                                                                                                                                                                                                  |