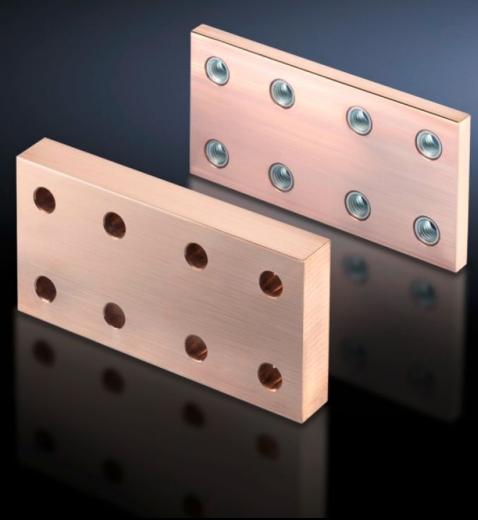

# SV 9676.641 - Longitudinal Connectors

For connectig Flat-PLS busbar systems, no drilling required.

#### **Features**

| Model No.                    | SV 9676.641                                                   |
|------------------------------|---------------------------------------------------------------|
| Applications                 | For connecting Flat-PLS busbar systems, no drilling required. |
| Material                     | E-Cu                                                          |
| Number of bars per conductor | 3                                                             |
|                              | 4                                                             |
| Suitable for busbar system   | Flat-PLS 60                                                   |
|                              | Flat-PLS 100                                                  |
| Packaging unit               | 1 pc(s).                                                      |
| Net weight                   | 2.46                                                          |
| Gross weight                 | 2.46                                                          |
| Copper weight (kg per piece) | 2.46                                                          |
| Customs tariff number        | 74198090                                                      |
| EAN                          | 4028177625655                                                 |
| ETIM 9                       | EC001900                                                      |
| ECLASS 8.0                   | 27400613                                                      |
|                              |                                                               |