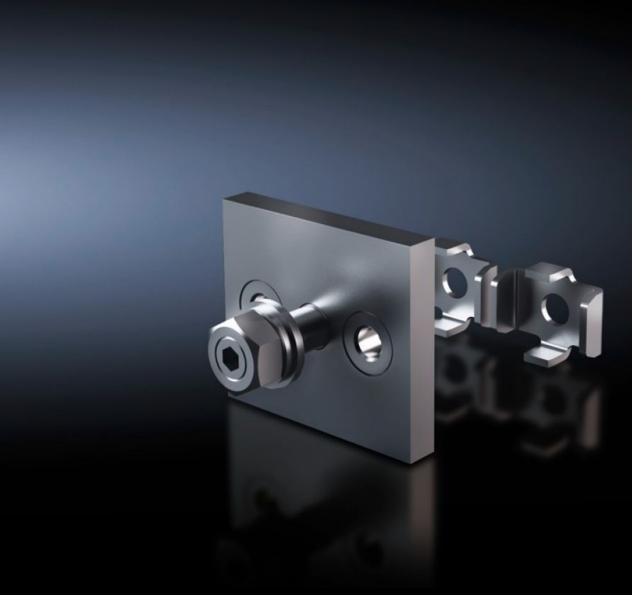

## SV 9676.700 - Connection Plate For cable lugs

For connection of ring terminals/lugs to a Flat-PLS busbar system with 2 – 4 bars per conductor.

#### **Features**

| Model No.                    | SV 9676.700                                                                                                                                                                                                 |
|------------------------------|-------------------------------------------------------------------------------------------------------------------------------------------------------------------------------------------------------------|
| Product description          | For connecting cable lugs to a distribution busbar system made of flat copper. Suitable for 10 mm rail thickness.                                                                                           |
| Material                     | Connection plate: E-Cu, nickel-plated<br>Busbar claw: Stainless steel                                                                                                                                       |
| Supply includes              | Assembly parts (excluding screws) Threaded pin                                                                                                                                                              |
| Mounting tip                 | The required screw length must be selected according to the busbar<br>width W, i.e., Length = W + fastening measurement. Screws are not<br>included with the supply<br>Busbar claw with threaded insert M10 |
| Number of bars per conductor | 2                                                                                                                                                                                                           |
| Dimensions                   | Thread: M12                                                                                                                                                                                                 |
| Mounting dimensions          | 20 mm<br>0.79 ″                                                                                                                                                                                             |
| Packaging unit               | 1 pc(s).                                                                                                                                                                                                    |
| Net weight                   | 0.6                                                                                                                                                                                                         |
| Gross weight                 | 0.612                                                                                                                                                                                                       |
| Copper weight (kg per piece) | 0.49                                                                                                                                                                                                        |
| Customs tariff number        | 73269098                                                                                                                                                                                                    |
| EAN                          | 4028177625754                                                                                                                                                                                               |
| ETIM 9                       | EC002270                                                                                                                                                                                                    |
| ECLASS 8.0                   | 27400613                                                                                                                                                                                                    |