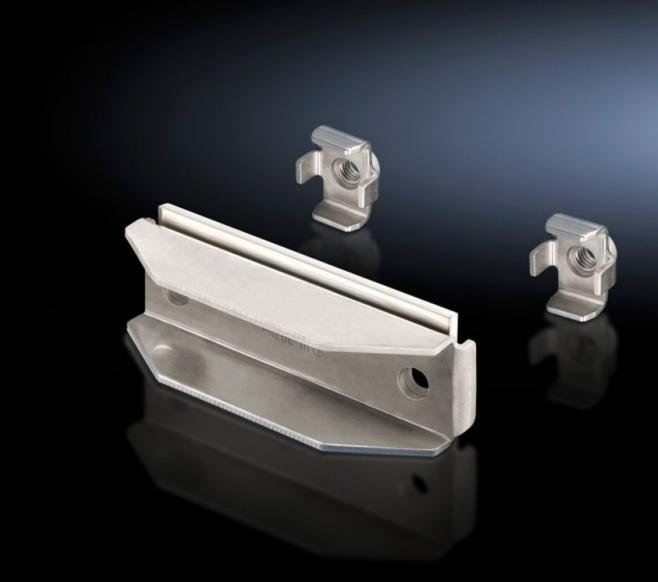

## SV 9676.748 - Connection Plate for laminated copper bars

For connection of laminated copper bars.

#### **Features**

| Model No.                                       | SV 9676.748                                                                                                                                                                                         |
|-------------------------------------------------|-----------------------------------------------------------------------------------------------------------------------------------------------------------------------------------------------------|
| Product description                             | For connecting laminated copper bars to a distribution busbar system made of flat copper. Suitable for 10 mm rail thickness.                                                                        |
| Material                                        | Connection plate: E-Cu<br>Pressure piece: Stainless steel<br>Busbar claw: Stainless steel                                                                                                           |
| Supply includes                                 | Assembly parts (excluding screws)                                                                                                                                                                   |
| Mounting tip                                    | The required screw length must be selected according to the busbar width W, i.e., Length = W + fastening measurement. Screws are not included with the supply  Busbar claw with threaded insert M10 |
| Number of bars per conductor                    | 2                                                                                                                                                                                                   |
| Mounting dimensions                             | 50 mm<br>1.97 ″                                                                                                                                                                                     |
| Clamping area for laminated copper bars (W x H) | 63 x 20 mm<br>2.48 x 0.79 ″                                                                                                                                                                         |
| Suitable for laminated copper bars              | Qty.: 2 Number of lamina: 10 Lamina width: 63 mm Lamina thickness: 1 mm Lamina width: 2.48 " Lamina thickness: 0.04 "                                                                               |
| Packaging unit                                  | 1 pc(s).                                                                                                                                                                                            |
| Net weight                                      | 0.47                                                                                                                                                                                                |
| Gross weight                                    | 0.478                                                                                                                                                                                               |
| Copper weight (kg per piece)                    | 0.19                                                                                                                                                                                                |
|                                                 |                                                                                                                                                                                                     |