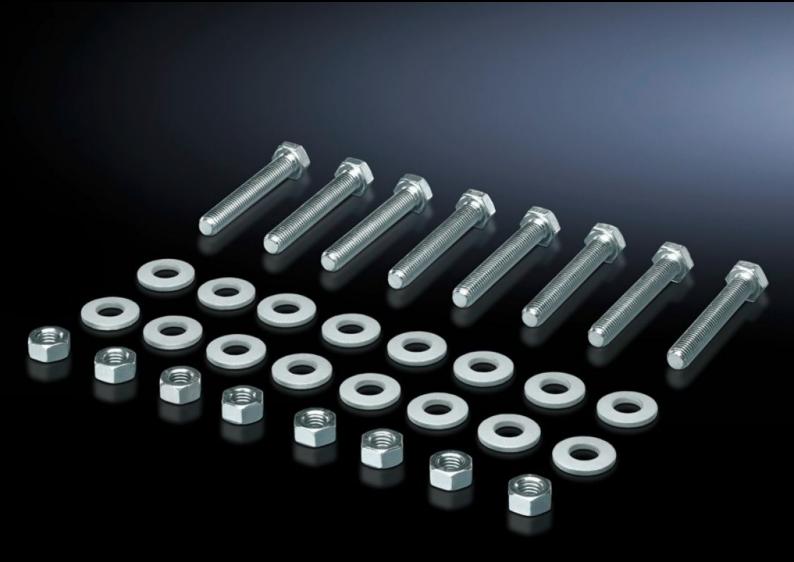

## SV 9676.967 - Screw for connection components

To connect connection brackets and a connector kit (suitable for 3-pole and 4-pole connector kits).

## **Features**

| Model No.                           | SV 9676.967                                                                                                          |
|-------------------------------------|----------------------------------------------------------------------------------------------------------------------|
| Product description                 | For connecting components such as brackets and connection kits.                                                      |
| Material                            | Carbon steel, zinc-plated                                                                                            |
| Supply includes                     | Incl. 8 nuts and 16 washers.                                                                                         |
| Dimensions                          | Thread: M10 Thread length: 60 mm Thread: M10 Thread length: 2.36 "                                                   |
| Packaging unit                      | 8 pc(s).                                                                                                             |
| Net weight                          | 0.504                                                                                                                |
| Gross weight                        | 0.509                                                                                                                |
| PCF/VE (cradle-to-gate)             | 2 kg CO2 eq (Cat B)                                                                                                  |
| Information regarding the PCF class | Category B: PCF value (cradle-to-gate) calculated approximately on the basis of the product weight and self-declared |
| Customs tariff number               | 73181900                                                                                                             |
| EAN                                 | 4028177625884                                                                                                        |
| ETIM 9                              | EC002270                                                                                                             |
| ECLASS 8.0                          | 27400613                                                                                                             |