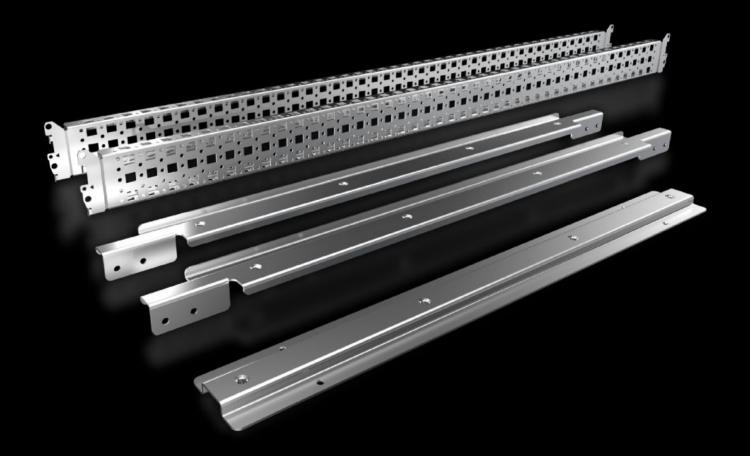

## SV 9677.541 - System Attachment for VX, TS

For attaching busbar systems with 185 mm center-to-center spacing in enclosures.

## **Features**

| Model No.                           | SV 9677.541                                                                                                                                                                                                             |
|-------------------------------------|-------------------------------------------------------------------------------------------------------------------------------------------------------------------------------------------------------------------------|
| Product description                 | For fastening busbar systems with 185 mm center distance in the enclosure.                                                                                                                                              |
| Material                            | Carbon steel                                                                                                                                                                                                            |
| Surface finish                      | Zinc-plated                                                                                                                                                                                                             |
| Supply includes                     | 2 system fittings (left/right) 2 punched sections Assembly components System attachment (center)                                                                                                                        |
| Mounting tip                        | For variable depth settings in the busbar system inside the control cabinet, the 23 x 64 mm system chassis for VX (for indoor mounting levels) is required. The selection will be dictated by the depth of the cabinet. |
| Packaging unit                      | 1 pc(s).                                                                                                                                                                                                                |
| Net weight                          | 5.24                                                                                                                                                                                                                    |
| Gross weight                        | 5.54                                                                                                                                                                                                                    |
| PCF/VE (cradle-to-gate)             | 21.1 kg CO2 eq (Cat B)                                                                                                                                                                                                  |
| Information regarding the PCF class | Category B: PCF value (cradle-to-gate) calculated approximately on the basis of the product weight and self-declared                                                                                                    |
| Customs tariff number               | 83024900                                                                                                                                                                                                                |
| EAN                                 | 4028177923331                                                                                                                                                                                                           |
| ETIM 9                              | EC002270                                                                                                                                                                                                                |
| ECLASS 8.0                          | 27400613                                                                                                                                                                                                                |