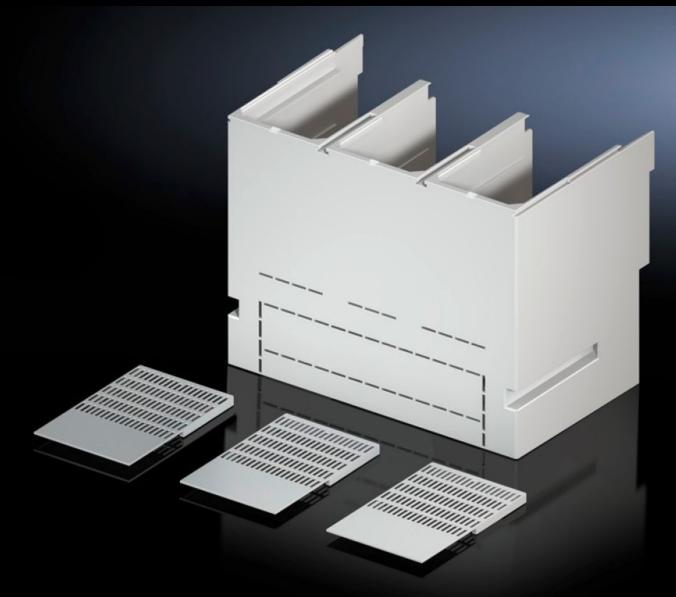

## SV 9677.798 - Contact hazard protection cover for component adapters

To cover the connector kit at the front.

## **Features**

| Model No.                   | SV 9677.798                                                                                                                                                                                                         |
|-----------------------------|---------------------------------------------------------------------------------------------------------------------------------------------------------------------------------------------------------------------|
| Product description         | To cover the connector kit at the front. The cover may also optionally be used for the switchgear cable connection. Open cable accesses in the contact hazard protection cover may be sealed using the side panels. |
| Material                    | Polyamide Fire protection corresponding to UL 94-V0                                                                                                                                                                 |
| Supply includes             | incl. cover trims                                                                                                                                                                                                   |
| To fit manufacturer (model) | Schneider Electric (NS1600)                                                                                                                                                                                         |
| Packaging unit              | 1 pc(s).                                                                                                                                                                                                            |
| Net weight                  | 1                                                                                                                                                                                                                   |
| Gross weight                | 1.3                                                                                                                                                                                                                 |
| Customs tariff number       | 85369095                                                                                                                                                                                                            |
| EAN                         | 4028177805378                                                                                                                                                                                                       |
| ETIM 9                      | EC000775                                                                                                                                                                                                            |
| ECLASS 8.0                  | 27142116                                                                                                                                                                                                            |