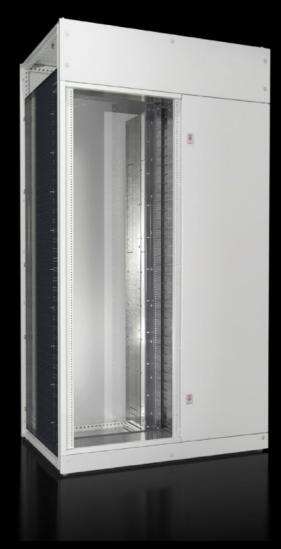

# VX 9680.207 - Baying-enclosure system VX25 Isolator enclosure

Baying system for the distribution of electrical power with slimline fuse-switch disconnectors (from ABB or Jean Müller).

#### **Features**

| Model No.       | VX 9680.207                                                       |
|-----------------|-------------------------------------------------------------------|
| Material        | Carbon steel, 1.5 mm                                              |
| Surface finish  | Enclosure frame: Dipcoat-primed                                   |
|                 | Door, roof and rear panel: Dipcoat-primed, powder-coated on the   |
|                 | outside, textured paint                                           |
|                 | Base plates: Zinc-plated                                          |
| Color           | RAL 7035                                                          |
| Supply includes | Enclosure frame                                                   |
|                 | Door                                                              |
|                 | Roof plate                                                        |
|                 | Rear panel                                                        |
|                 | Base Plates                                                       |
|                 | Front Trim Panels                                                 |
|                 | Lock: 3 mm double-bit                                             |
|                 | Compartment side panels                                           |
|                 | Locating frame for isolators with fuses (brands ABB SlimLine/Jean |
|                 | Müller SASIL)                                                     |

#### Features

| Protection category IP to EN 60<br>529 | Up to IP 3X, depending on the panels                                                                                 |
|----------------------------------------|----------------------------------------------------------------------------------------------------------------------|
| Test specification                     | IEC 61 439-1/-2                                                                                                      |
|                                        | IEC 61 641                                                                                                           |
| Dimensions                             | Width: 1,200 mm                                                                                                      |
|                                        | Height: 2,000 mm                                                                                                     |
|                                        | Depth: 800 mm                                                                                                        |
|                                        | Width: 47.2 "                                                                                                        |
|                                        | Height: 78.7 "                                                                                                       |
|                                        | Depth: 31.5 "                                                                                                        |
| Packaging unit                         | 1 pc(s).                                                                                                             |
| Net weight                             | 149.6                                                                                                                |
| Gross weight                           | 166.2                                                                                                                |
| PCF/VE (cradle-to-gate)                | 368.6 kg CO2 eq (Cat B)                                                                                              |
| Information regarding the PCF class    | Category B: PCF value (cradle-to-gate) calculated approximately on the basis of the product weight and self-declared |
| EAN                                    | 4028177937079                                                                                                        |
| ETIM 9                                 | EC000261                                                                                                             |
| ECLASS 8.0                             | 27180101                                                                                                             |
|                                        |                                                                                                                      |