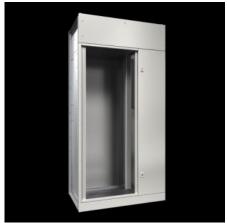

# VX 9680.227 - Baying-enclosure system VX25 Isolator enclosure

Baying system for the distribution of electrical power with slimline fuse-switch disconnectors (from ABB or Jean Müller).

#### **Features**

| Model No.       | VX 9680.227                                                       |
|-----------------|-------------------------------------------------------------------|
| Material        | Carbon steel, 1.5 mm                                              |
| Surface finish  | Enclosure frame: Dipcoat-primed                                   |
|                 | Door, roof and rear panel: Dipcoat-primed, powder-coated on the   |
|                 | outside, textured paint                                           |
|                 | Base plates: Zinc-plated                                          |
| Color           | RAL 7035                                                          |
| Supply includes | Enclosure frame                                                   |
|                 | Door                                                              |
|                 | Roof plate                                                        |
|                 | Rear panel                                                        |
|                 | Base Plates                                                       |
|                 | Front Trim Panels                                                 |
|                 | Lock: 3 mm double-bit                                             |
|                 | Compartment side panels                                           |
|                 | Locating frame for isolators with fuses (brands ABB SlimLine/Jean |
|                 | Müller SASIL)                                                     |