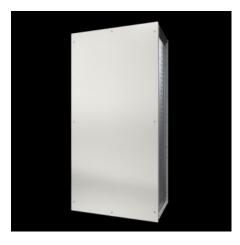

# VX 9680.227 - Baying-enclosure system VX25 Isolator enclosure

Baying system for the distribution of electrical power with slimline fuse-switch disconnectors (from ABB or Jean Müller).

#### **Features**

| Model No.       | VX 9680.227                                                       |
|-----------------|-------------------------------------------------------------------|
| Material        | Carbon steel, 1.5 mm                                              |
| Surface finish  | Enclosure frame: Dipcoat-primed                                   |
|                 | Door, roof and rear panel: Dipcoat-primed, powder-coated on the   |
|                 | outside, textured paint                                           |
|                 | Base plates: Zinc-plated                                          |
| Color           | RAL 7035                                                          |
| Supply includes | Enclosure frame                                                   |
|                 | Door                                                              |
|                 | Roof plate                                                        |
|                 | Rear panel                                                        |
|                 | Base Plates                                                       |
|                 | Front Trim Panels                                                 |
|                 | Lock: 3 mm double-bit                                             |
|                 | Compartment side panels                                           |
|                 | Locating frame for isolators with fuses (brands ABB SlimLine/Jean |
|                 | Müller SASIL)                                                     |