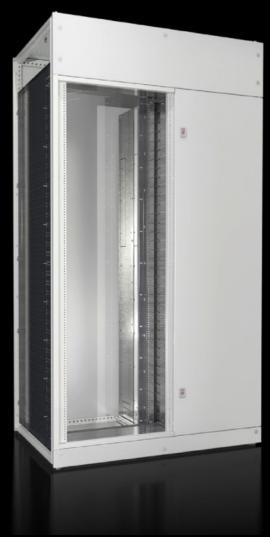

# VX 9680.227 - Baying-enclosure system VX25 Isolator enclosure

Baying system for the distribution of electrical power with slimline fuse-switch disconnectors (from ABB or Jean Müller).

#### **Features**

| Model No.       | VX 9680.227                                                       |
|-----------------|-------------------------------------------------------------------|
| Material        | Carbon steel, 1.5 mm                                              |
| Surface finish  | Enclosure frame: Dipcoat-primed                                   |
|                 | Door, roof and rear panel: Dipcoat-primed, powder-coated on the   |
|                 | outside, textured paint                                           |
|                 | Base plates: Zinc-plated                                          |
| Color           | RAL 7035                                                          |
| Supply includes | Enclosure frame                                                   |
|                 | Door                                                              |
|                 | Roof plate                                                        |
|                 | Rear panel                                                        |
|                 | Base Plates                                                       |
|                 | Front Trim Panels                                                 |
|                 | Lock: 3 mm double-bit                                             |
|                 | Compartment side panels                                           |
|                 | Locating frame for isolators with fuses (brands ABB SlimLine/Jean |
|                 | Müller SASIL)                                                     |

#### Features

| Protection category IP to EN 60<br>529 | Up to IP 3X, depending on the panels                                                                                 |
|----------------------------------------|----------------------------------------------------------------------------------------------------------------------|
| Test specification                     | IEC 61 439-1/-2                                                                                                      |
|                                        | IEC 61 641                                                                                                           |
| Dimensions                             | Width: 1,200 mm                                                                                                      |
|                                        | Height: 2,200 mm                                                                                                     |
|                                        | Depth: 800 mm                                                                                                        |
|                                        | Width: 47.2 "                                                                                                        |
|                                        | Height: 86.6 "                                                                                                       |
|                                        | Depth: 31.5 "                                                                                                        |
| Packaging unit                         | 1 pc(s).                                                                                                             |
| Net weight                             | 158.95                                                                                                               |
| Gross weight                           | 176.4                                                                                                                |
| PCF/VE (cradle-to-gate)                | 391.5 kg CO2 eq (Cat B)                                                                                              |
| Information regarding the PCF class    | Category B: PCF value (cradle-to-gate) calculated approximately on the basis of the product weight and self-declared |
| EAN                                    | 4028177937055                                                                                                        |
| ETIM 9                                 | EC000261                                                                                                             |
| ECLASS 8.0                             | 27180101                                                                                                             |
|                                        |                                                                                                                      |