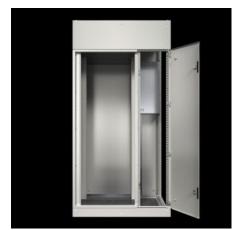

# VX 9680.227 - Baying-enclosure system VX25 Isolator enclosure

Baying system for the distribution of electrical power with slimline fuse-switch disconnectors (from ABB or Jean Müller).

#### **Features**

| Model No.       | VX 9680.227                                                       |
|-----------------|-------------------------------------------------------------------|
| Material        | Carbon steel, 1.5 mm                                              |
| Surface finish  | Enclosure frame: Dipcoat-primed                                   |
|                 | Door, roof and rear panel: Dipcoat-primed, powder-coated on the   |
|                 | outside, textured paint                                           |
|                 | Base plates: Zinc-plated                                          |
| Color           | RAL 7035                                                          |
| Supply includes | Enclosure frame                                                   |
|                 | Door                                                              |
|                 | Roof plate                                                        |
|                 | Rear panel                                                        |
|                 | Base Plates                                                       |
|                 | Front Trim Panels                                                 |
|                 | Lock: 3 mm double-bit                                             |
|                 | Compartment side panels                                           |
|                 | Locating frame for isolators with fuses (brands ABB SlimLine/Jean |
|                 | Müller SASIL)                                                     |